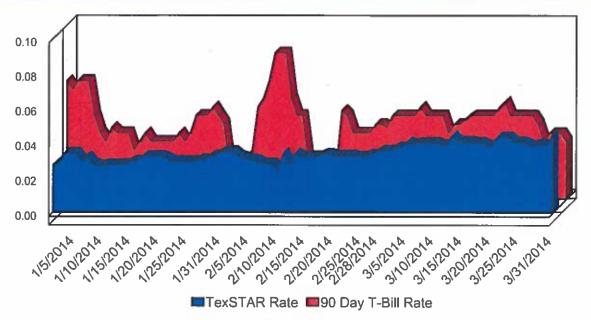

(55,005,555.00)  | (55,005,555.00)  |
| Repurchase Agreement                 | 1,233,113,000.00 | 1,233,113,000.00 |
| Government Securities                | 4,267,313,482.61 | 4,267,638,374.46 |

Total \$ 5,447,221,784.71 \$ 5,447,546,676.56

Market value of collateral supporting the Repurchase Agreements is at least 102% of the Book Value. The portfolio is managed by J.P. Morgan Chase & Co. and the assets are safekept in a separate custodial account at the Federal Reserve Bank in the name of TexSTAR. The only source of payment to the Participants are the assets of TexSTAR. There is no secondary source of payment for the pool such as insurance or guarantee. Should you require a copy of the portfolio, please contact TexSTAR Participant Services.

#### TexSTAR versus 90-Day Treasury Bill



This material is for information purposes only. This information does not represent an offer to buy or sell a security. The above rate information is obtained from sources that are believed to be reliable; however, its accuracy or completeness may be subject to change. The TexSTAR management flee may be wived in full or in part at the discretion of the TexSTAR co-administrators and the TexSTAR rate for the period shown reflects waiver of fees. This table represents historical investment performance/return to the customer, net of fees, and is not an indication of future performance. An investment in the security is not insured or guaranteed by the Federal Deposit Insurance Corporation or any other government agency. Although the issuer seeks to preserve the value of an investment at \$1.0