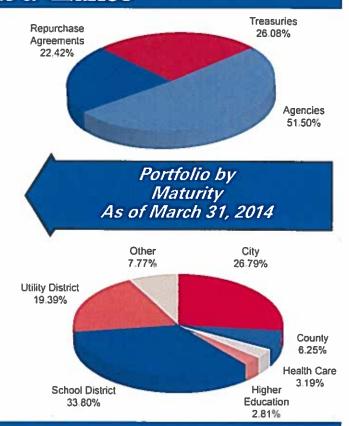

roadening, excluding the weather impact, while Europe appears to be stabilizing. However, this optimism is offset by a generally deteriorating trade surplus in Japan and tighter credit conditions in China. Labor market slack in the U.S. remains sufficient to keep inflation at low levels. Inflation risks are to the downside, as deflation is still a very real threat in peripheral Europe, and Japan is exporting its deflation to the U.S. Central banks will remain accommodative until deleveraging is complete or inflation is evident.

This information is an excerpt from an economic report dated March 2014 provided to TexSTAR by JP Morgan Asset Management, Inc., the investment manager of the TexSTAR pool.

#### Information at a Glance



Distribution of Participants by Type As of March 31, 2014



#### Historical Program Information

| The state of the s |                 |                    |                    |                    |          |          |                           |
|------------------------------------------------------------------------------------------------------------------------------------------------------------------------------------------------------------------------------------------------------------------------------------------------------------------------------------------------------------------------------------------------------------------------------------------------------------------------------------------------------------------------------------------------------------------------------------------------------------------------------