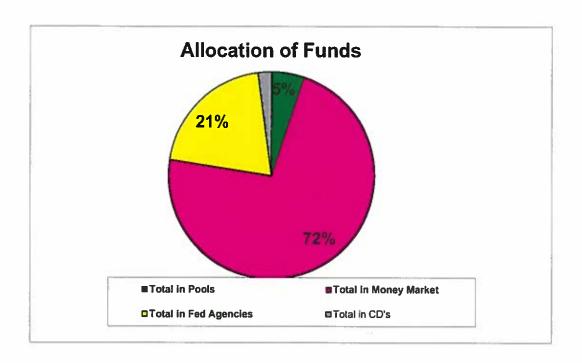

|
| I orth III Lea Wäsuciez                                          | 59,047,716.98        | 0.00                       | (40,551.26)  |                  | 10,000,000.00 | 49,007,165.72                |                  |
| Total Invested                                                   | 186,819,493.27       | 85,646,360.60              | (40,551.26)  | 190,370.89       | 32.865,168.24 | 239,749,505.26               |                  |
|                                                                  |                      |                            |              |                  |               |                              |                  |

All Investments in the portfolio are in compliance with the CTRMA's Investment policy

William Chapman, CFO Cindy Demers, Controller



#### Amount of Investments As of

| Man | ch | 31. | 201 | 4 |
|-----|----|-----|-----|---|

| Agency                 | CUSIP#    | COST          | Book Value    | Market Value  | Yield to Maturity | Purchased | Matures FUND                |
|------------------------|-----------|---------------|---------------|---------------|-------------------|-----------|-----------------------------|
| Federal Home Loan Bank | 313378LX7 | 4,013,754.20  | 4,011,175.30  | 4,012,880.00  | 0.0267%           | 1/9/2014  | 4/30/2015 General           |
| Federal Home Loan Bank | 313378M57 | 1,004,065.22  | 1,003,347.83  | 1,003,520.00  | 0.0028%           | 1/9/2014  | 5/29/2015 General           |
| Federal Home Loan Bank | 3133XWKV0 | Matured       | Matured       | Matured       | 0.3791%           | 3/