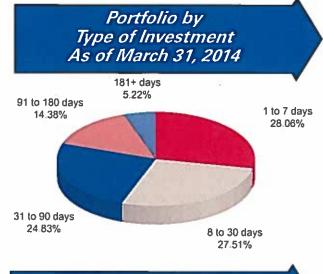

the remainder of the year. Economic recovery in the U.S. is broadening, excluding the weather impact, while Europe appears to be stabilizing. However, this optimism is offset by a generally deteriorating trade surplus in Japan and tighter credit conditions in China. Labor market slack in the U.S. remains sufficient to keep inflation at low levels. Inflation risks are to the downside, as deflation is still a very real threat in peripheral Europe, and Japan is exporting its deflation to the U.S. Central banks will remain accommodative until deleveraging is complete or inflation is evident.

This information is an excerpt from an economic report dated March 2014 provided to TexSTAR by JP Morgan Asset Management, Inc., the investment manager of the TexSTAR pool.

#### Information at a Glance



Distribution of Participants by Type As of March 31, 2014



#### Historical Program Information

| The state of the s |                 |                    |                    |                    |          |          |                           |
|-----------------------------------------------------------------------------------------------------------------------------------------------------------------------------------------------------------------------------------------------------------------------------------------------------------------------------------------------------------------------------------------------------------------------------------------------------------------------------------------------------------------------------------------------------------------