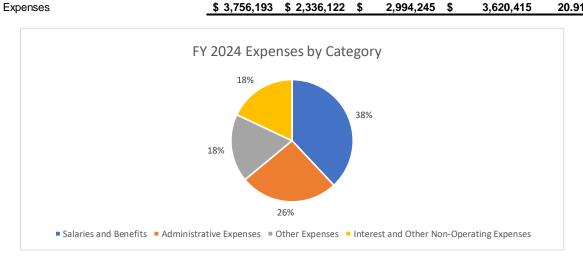

#### Expenses

Expense estimates for FY 2024 are \$168.7 million, representing a 19.7% increase over the FY 2023 budget. In addition to \$96 million in debt service, also included are loan payments to the Texas Department of Transportation and contribution amounts to the Capital Area Metropolitan Planning Organization Regional Infrastructure Fund.

Summary of Expenses:

|                                           | FY 2021          | FY 2022           |    | FY 2023       |    | FY 2024        | Increase   |
|-------------------------------------------|------------------|-------------------|----|---------------|----|----------------|------------|
|                                           | <br>Actuals      | Actuals           | Ad | lopted Budget | 1  | Adopted Budget | (Decrease) |
|                                           |                  |                   |    |               |    |                |            |
| Salaries and Benefits                     | \$<br>7,100,009  | \$<br>5,362,347   | \$ | 6,774,544     | \$ | 7,633,210      | 12.67%     |
| Administrative Expenses                   | 2,864,316        | 3,567,820         |    | 5,486,993     |    | 6,477,960      | 18.06%     |
| Operations and Maintenance                | 23,823,586       | 30,856,080        |    | 37,604,083    |    | 44,605,980     | 18.62%     |
| Other Expenses                            | 984,937          | 4,967,147         |    | 5,997,000     |    | 6,085,000      | 1.47%      |
| Interest and Other Non-Operating Expenses | 60,090,290       | 80,343,534        |    | 85,078,954    |    | 103,899,098    | 22.12%     |
| Total Expenses                            | \$<br>94,863,137 | \$<br>125,096,929 | \$ | 140,941,574   | \$ | 168,701,248    | 19.70%     |
|                                           |                  |                   |    |               |    |                |            |