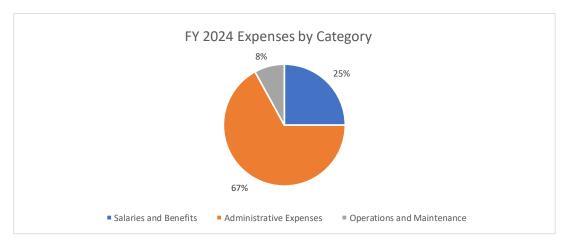

Summary of Expenses:

|                                           | FY 2021          | FY 2022           |    | FY 2023       |    | FY 2024        | Increase   |
|-------------------------------------------|------------------|-------------------|----|---------------|----|----------------|------------|
|                                           | <br>Actuals      | Actuals           | Ad | lopted Budget | 1  | Adopted Budget | (Decrease) |
|                                           |                  |                   |    |               |    |                |            |
| Salaries and Benefits                     | \$<br>7,100,009  | \$<br>5,362,347   | \$ | 6,774,544     | \$ | 7,633,210      | 12.67%     |
| Administrative Expenses                   | 2,864,316        | 3,567,820         |    | 5,486,993     |    | 6,477,960      | 18.06%     |
| Operations and Maintenance                | 23,823,586       | 30,856,080        |    | 37,604,083    |    | 44,605,980     | 18.62%     |
| Other Expenses                            | 984,937          | 4,967,147         |    | 5,997,000     |    | 6,085,000      | 1.47%      |
| Interest and Other Non-Operating Expenses | 60,090,290       | 80,343,534        |    | 85,078,954    |    | 103,899,098    | 22.12%     |
| Total Expenses                            | \$<br>94,863,137 | \$<br>125,096,929 | \$ | 140,941,574   | \$ | 168,701,248    | 19.70%     |
|                                           |                  |                   |    |               |    |                |            |