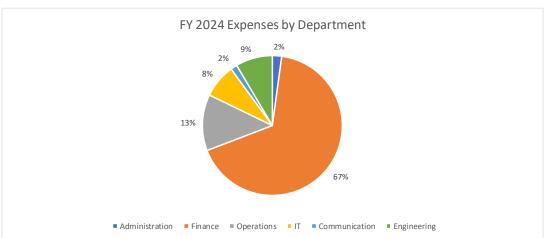

64,316        | 3,567,820         |    | 5,486,993     |    | 6,477,960      | 18.06%     |
| Operations and Maintenance                | 23,823,586       | 30,856,080        |    | 37,604,083    |    | 44,605,980     | 18.62%     |
| Other Expenses                            | 984,937          | 4,967,147         |    | 5,997,000     |    | 6,085,000      | 1.47%      |
| Interest and Other Non-Operating Expenses | 60,090,290       | 80,343,534        |    | 85,078,954    |    | 103,899,098    | 22.12%     |
| Total Expenses                            | \$<br>94,863,137 | \$<br>125,096,929 | \$ | 140,941,574   | \$ | 168,701,248    | 19.70%     |
|                                           |                  |                   |    |               |    |                |            |







## Central Texas Regional Mobility Authority FY 2024 Revenue and Expense by Line Item

| Account Name                   | FY 2021<br>Actual<br>Results | FY 2022<br>Actual<br>Results | FY 2023<br>Adopted<br>Budget | FY 2024<br>Adopted<br>Budget | % Change<br>From<br>Prior Year |
|--------------------------------|------------------------------|------------------------------|------------------------------|------------------------------|--------------------------------|
| Revenue                        |                              |                              |                              |                              |                                |
| Operating Revenue              |                              |                              |                              |