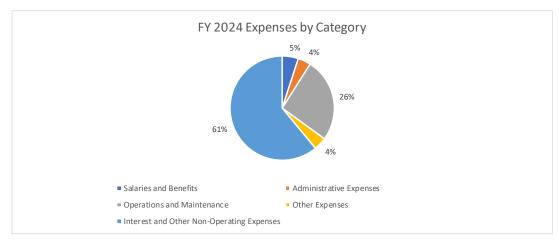

Summary of Expenses:

|                                           | FY 2021          | FY 2022           |    | FY 2023       |    | FY 2024        | Increase   |
|-------------------------------------------|------------------|-------------------|----|---------------|----|----------------|------------|
|                                           | <br>Actuals      | Actuals           | Ad | lopted Budget | 1  | Adopted Budget | (Decrease) |
|                                           |                  |                   |    |               |    |                |            |
| Salaries and Benefits                     | \$<br>7,100,009  | \$<br>5,362,347   | \$ | 6,774,544     | \$ | 7,633,210      | 12.67%     |
| Administrative Expenses                   | 2,864,316        | 3,567,820         |    | 5,486,993     |    | 6,477,960      | 18.06%     |
| Operations and Maintenance                | 23,823,586       | 30,856,080        |    | 37,604,083    |    | 44,605,980     | 18.62%     |
| Other Expenses                            | 984,937          | 4,967,147         |    | 5,997,000     |    | 6,085,000      | 1.47%      |
| Interest and Other Non-Operating Expenses | 60,090,290       | 80,343,534        |    | 85,078,954    |    | 103,899,098    | 22.12%     |
| Total Expenses                            | \$<br>94,863,137 | \$<br>125,096,929 | \$ | 140,941,574   | \$ | 168,701,248    | 19.70%     |
|                                           |                  |                   |    |               |    |                |            |