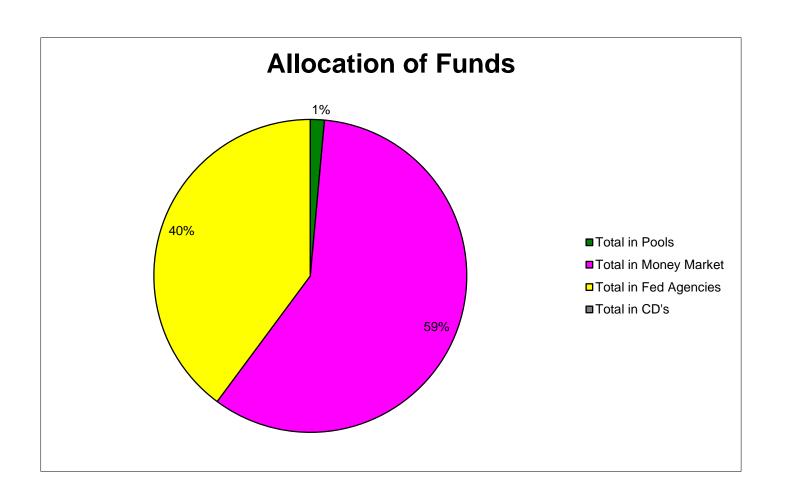

#### **INVESTMENTS** by FUND

Balance May 31, 2016

7,915,208.81

-320,821,495.22 217,737,975.45

546,474,679.48

|                                                     |                | May 31, 2016                      |                           |    |
|-----------------------------------------------------|----------------|-----------------------------------|---------------------------|----|
| Renewal & Replacement Fund                          |                | • .                               | TexSTAR                   |    |
| TexSTAR                                             | 503,244.26     |                                   | CD's                      |    |
| Regions Sweep Agencies                              | 188,229.72     | 691,473.98                        | Regions Sweep<br>Agencies |    |
| TxDOT Grant Fund                                    |                | 031,470.30                        | Agenoics                  |    |
| TexSTAR                                             | 82,391.23      |                                   |                           | \$ |
| Regions Sweep                                       | 9,457,022.29   |                                   |                           |    |
| CD's                                                |                |                                   |                           |    |
| Agencies                                            |                | 9,539,413.52                      |                           |    |
| Senior Debt Service Reserve Fund TexSTAR            | 591,443.94     |                                   |                           |    |
| Regions Sweep                                       | 27,262,405.53  |                                   |                           |    |
| Agencies                                            | 53,965,044.40  | 81,818,893.87                     |                           |    |
| Senior Debt Service Reserve 2015                    |                |                                   |                           |    |
| Regions Sweep                                       | -              | -                                 |                           |    |
| 2010 Senior Lien DSF                                | 0.400.040.00   |                                   |                           |    |
| Regions Sweep<br>TexSTAR                            | 2,106,640.83   | 2,106,640.83                      |                           |    |
| 2011 Debt Service Acct                              |                | 2,100,040.00                      |                           |    |
| Regions Sweep                                       | 8,204,629.26   | 8,204,629.26                      |                           |    |
| 2013 Sr Debt Service Acct                           |                |                                   |                           |    |
| Regions Sweep                                       | 4,829,982.93   | 4,829,982.93                      |                           |    |
| 2013 Sub Debt Service Account                       | 0.004.407.40   | 0 004 407 40                      |                           |    |
| Regions Sweep 2015 Sr Capitalized Interest          | 2,334,437.13   | 2,334,437.13                      |                           |    |
| Regions Sweep                                       | 75,480,706.84  | 75,480,706.84                     |                           |    |
| 2015A Debt Service Account                          | 10,100,100.01  | 70,400,700,04                     |                           |    |
| Regions Sweep                                       | 3.30           | 3.30                              |                           |    |
| 2015B Debt Service Account                          |                |                                   |                           |    |
| Regions Sweep                                       | 1,433,216.34   | 1,433,216.34                      |                           |    |
| 2011 Sub Debt DSRF                                  |                |                                   |                           |    |
| Regions Sweep                                       | 7,070,991.97   | 7 070 001 07                      |                           |    |
| CD's<br>2011 Sub DSF                                |                | 7,070,991.97                      |                           |    |
| Regions Sweep                                       | 2,120,712.74   | 2,120,712.74                      |                           |    |
| Operating Fund                                      | _,,.           | _,,.                              |                           |    |
| TexSTAR                                             | 1,082,471.50   |                                   |                           |    |
| TexSTAR-Trustee                                     | 1,474,704.51   |                                   |                           |    |
| Regions Sweep                                       | 73,012.46      | 2,630,188.47                      |                           |    |
| Revenue Fund Regions Sweep                          | 2,228,769.10   | 2,228,769.10                      |                           |    |
| General Fund                                        | 2,220,703.10   | 2,220,703.10                      |                           |    |
| TexSTAR                                             | 53.78          |                                   |                           |    |
| Regions Sweep                                       | 27,982,088.47  |                                   |                           |    |
| Agencies                                            | 4,416,574.25   | 32,398,716.50                     |                           |    |
| 2013 Sub Debt Service Reserve Fund                  |                |                                   |                           |    |
| Regions Sweep Agencies                              | 8,465,254.48   | 8,465,254.48                      |                           |    |
| MoPac Construction Fund                             |                | 0,703,237.70                      |                           |    |
| Regions Sweep                                       | 66,410,767.89  | 66,410,767.89                     |                           |    |
| 2011 Sub Debt Project fund                          |                |                                   |                           |    |
| TexSTAR                                             | 4,180,899.59   |                                   |                           |    |
| Agencies                                            |                | 44.040.000.00                     |                           |    |
| Regions Sweep 2015B Project Account                 | 9,837,309.43   | 14,018,209.02                     |                           |    |
| Regions Sweep                                       | 19,728,587.28  |                                   |                           |    |
| Agencies                                            | 20,283,437.29  | 40,012,024.57                     |                           |    |
| 2015A Project Account                               |                | , ,                               |                           |    |
| Regions Sweep                                       | 6,232,808.99   |                                   |                           |    |
| Agencies                                            | 139,072,919.51 | 145,305,728.50                    |                           |    |
| 2015 TIFIA Project Account                          | E0 40E 00      | E0 40E 00                         |                           |    |
| Regions Sweep<br>2015 State Highway Fund Project Ac | 50,185.00      | 50,185.00                         |                           |    |
| Regions Sweep                                       | 25,002.19      | 25,002.19                         |                           |    |
| 2015 SIB Project Account                            |                |                                   |                           |    |
| Regions Sweep                                       | 25,001.37      | 25,001.37                         |                           |    |
| 2011 Sr Financial Assistance Fund                   |                |                                   |                           |    |
| Regions Sweep                                       | 32,286,545.41  | 32,286,545.41                     |                           |    |
| 2011 Senior Lien Project Fund                       | 00 227 00      |                                   |                           |    |
| Regions Sweep Agencies                              | 99,227.96      | 99,227.96                         |                           |    |
| Develper Deposits                                   |                | 33,221.30                         |                           |    |
| Regions Sweep                                       | 100,029.87     | 100,029.87                        |                           |    |
| 45SW Trust Account Hays County                      | ,              | -7                                |                           |    |
| Regions Sweep                                       | 76,704.65      | 76,704.65                         |                           |    |
| 45SW Trust Account Travis County                    | 0.744.001.75   | A = 1 . A A . = -                 |                           |    |
| Regions Sweep                                       | 6,711,221.79   | 6,711,221.79<br>\$ 546,474,679.48 |                           |    |
|                                                     | =              | ψ J+U,+1+,013.40                  |                           |    |