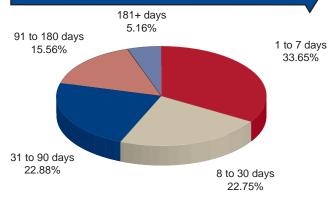

# Central Texas Regional Mobility Authority Balance Sheet

|                                        | Dalatice    | oneet .          |                 |                 |  |
|----------------------------------------|-------------|------------------|-----------------|-----------------|--|
|                                        | as of 9     | /30/2014         | as of 9/30/2013 |                 |  |
|                                        | Asset       | S                |                 |                 |  |
| Current Assets                         |             |                  |                 |                 |  |
| Cash                                   |             |                  |                 |                 |  |
| Regions Operating Account              | \$ 968,950  |                  | \$ 290,311      |                 |  |
| Cash In TexSTAR                        | 580,894     |                  | 59,788          |                 |  |
| Regions Payroll Account                | 107,428     |                  | 19,163          |                 |  |
| Restricted Cash                        |             |                  |                 |                 |  |
| Fidelity Govt MMA                      | 214,484,178 |                  | 150,267,494     |                 |  |
| Restricted Cash-TexStar                | 11,032,496  |                  | 25,358,003      |                 |  |
| Overpayments account                   | 57,516      | _                | 38,267          | _               |  |
| <b>Total Cash and Cash Equivalents</b> | •           | 227,231,461      |                 | 176,033,026     |  |
| Accounts Receivable                    |             |                  |                 |                 |  |
| Accounts Receivable                    | 413,958     |                  | 18,224          |                 |  |
| Due From TTA                           | 2,159,324   |                  | 273,928         |                 |  |
| Due From NTTA                          | 254,785     |                  | 134,723         |                 |  |
| Due From HCTRA                         | 275,693     |                  | 131,666         |                 |  |
| Due From TxDOT                         | 1,056,879   |                  | 590,250         |                 |  |
| Interest Receivable                    | 99,650      |                  | 90,709          |                 |  |
| Total Receivables                      |             | -<br>4,260,290   |                 | -<br>1,239,500  |  |
| Short Term Investments                 |             | ,,               |                 | ,,              |  |
| Certificates of Deposit                | 5,000,000   |                  | -               |                 |  |
| Agencies                               | 40,865,410  |                  | 69,632,828      |                 |  |
| Total Short Term Investments           |             | -<br>45,865,410  |                 | -<br>69,632,828 |  |
| Total Current Assets                   |             | 277,357,160      |                 | 246,905,354     |  |
|                                        |             |                  |                 | ,               |  |
| Total Construction In Progress         |             | 81,164,925       |                 | 315,558,147     |  |
|                                        |             |                  |                 |                 |  |
| Fixed Assets (Net of Depreciation)     |             |                  |                 |                 |  |
| Computers                              | 74,689      |                  | 102,284         |                 |  |
| Computer Software                      | 1,100,662   |                  | 438,212         |                 |  |
| Equipment                              | 8,691       |                  | 15,885          |                 |  |
| Autos and Trucks                       | 5,749       |                  | 12,647          |                 |  |
| Buildings and Toll Facilities          | 5,788,497   |                  | 5,965,612       |                 |  |
| Highways and Bridges                   | 617,746,005 |                  | 324,986,730     |                 |  |
| Communication Equipment                | 522,974     |                  | 719,089         |                 |  |
| Toll Equipment                         | 21,934,056  |                  | 11,915,696      |                 |  |
| Signs                                  | 11,683,154  |                  | 8,768,335       |                 |  |
| Land Improvements                      | 12,851,061  |                  | 7,201,660       |                 |  |
| Right of Way                           | 85,152,004  |                  | 46,642,851      |                 |  |
| Leasehold Improvements                 | 185,343     |                  | 164,813         |                 |  |
| Total Fixed Assets                     | •           | 757,052,884      |                 | 406,933,814     |  |
| Other Assets                           |             |                  |                 |                 |  |
| Intangible Assets                      | 13,671,318  |                  | 15,032,417      |                 |  |
| 2005 Bond Insurance Costs              | 5,088,613   |                  | 5,337,706       |                 |  |
| Prepaid Insurance                      | 0           |                  | 6,980           |                 |  |
| Total Other Assets                     | _           | 18,759,932       | ,               | 20,377,103      |  |
| Total Assets                           |             | Ć 4 424 224 001  | •               | Ć 000 774 446   |  |
| Total Assets                           |             | \$ 1,134,334,901 | :               | \$ 989,774,418  |  |