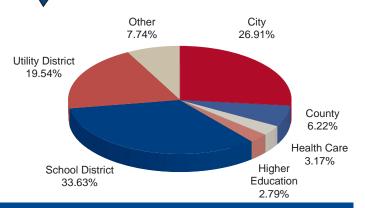

# Central Texas Regional Mobility Authority Balance Sheet

|                                        | Dalatice    | oneet .          |                 |                 |  |
|----------------------------------------|-------------|------------------|-----------------|-----------------|--|
|                                        | as of 9     | /30/2014         | as of 9/30/2013 |                 |  |
|                                        | Asset       | S                |                 |                 |  |
| Current Assets                         |             |                  |                 |                 |  |
| Cash                                   |             |                  |                 |                 |  |
| Regions Operating Account              | \$ 968,950  |                  | \$ 290,311      |                 |  |
| Cash In TexSTAR                        | 580,894     |                  | 59,788          |                 |  |
| Regions Payroll Account                | 107,428     |                  | 19,163          |                 |  |
| Restricted Cash                        |             |                  |                 |                 |  |
| Fidelity Govt MMA                      | 214,484,178 |                  | 150,267,494     |                 |  |
| Restricted Cash-TexStar                | 11,032,496  |                  | 25,358,003      |                 |  |
| Overpayments account                   | 57,516      | _                | 38,267          | _               |  |
| <b>Total Cash and Cash Equivalents</b> | •           | 227,231,461      |                 | 176,033,026     |  |
| Accounts Receivable                    |             |                  |                 |                 |  |
| Accounts Receivable                    | 413,958     |                  | 18,224          |                 |  |
| Due From TTA                           | 2,159,324   |                  | 273,928         |                 |  |
| Due From NTTA                          | 254,785     |                  | 134,723         |                 |  |
| Due From HCTRA                         | 275,693     |                  | 131,666         |                 |  |
| Due From TxDOT                         | 1,056,879   |                  | 590,250         |                 |  |
| Interest Receivable                    | 99,650      |                  | 90,709          |                 |  |
| Total Receivables                      |             | -<br>4,260,290   |                 | -<br>1,239,500  |  |
| Short Term Investments                 |             | ,,               |                 | ,,              |  |
| Certificates of Deposit                | 5,000,000   |                  | -               |                 |  |
| Agencies                               | 40,865,410  |                  | 69,632,828      |                 |  |
| Total Short Term Investments           |             | -<br>45,865,410  |                 | -<br>69,632,828 |  |
| Total Current Assets                   |             | 277,357,160      |                 | 246,905,354     |  |
|                                        |             |                  |                 | ,               |  |
| Total Construction In Progress         |             | 81,164,925       |                 | 315,558,147     |  |
|                                        |             |                  |                 |                 |  |
| Fixed Assets (Net of Depreciation)     |             |                  |                 |                 |  |
| Computers                              | 74,689      |                  | 102,284         |                 |  |
| Computer Software                      | 1,100,662   |                  | 438,212         |                 |  |
| Equipment                              | 8,691       |                  | 15,885          |                 |  |
| Autos and Trucks                       | 5,749       |                  | 12,647          |                 |  |
| Buildings and Toll Facilities          | 5,788,497   |                  | 5,965,612       |                 |  |
| Highways and Bridges                   | 617,746,005 |                  | 324,986,730     |                 |  |
| Communication Equipment                | 522,974     |                  | 719,089         |                 |  |
| Toll Equipment                         | 21,934,056  |                  | 11,915,696      |                 |  |
| Signs                                  | 11,683,154  |                  | 8,768,335       |                 |  |
| Land Improvements                      | 12,851,061  |                  | 7,201,660       |                 |  |
| Right of Way                           | 85,152,004  |                  | 46,642,851      |                 |  |
| Leasehold Improvements                 | 185,343     |                  | 164,813         |                 |  |
| Total Fixed Assets                     | •           | 757,052,884      |                 | 406,933,814     |  |
| Other Assets                           |             |                  |                 |                 |  |
| Intangible Assets                      | 13,671,318  |                  | 15,032,417      |                 |  |
| 2005 Bond Insurance Costs              | 5,088,613   |                  | 5,337,706       |                 |  |
| Prepaid Insurance                      | 0           |                  | 6,980           |                 |  |
| Total Other Assets                     | _           | 18,759,932       | ,               | 20,377,103      |  |
| Total Assets                           |             | Ć 4 424 224 001  | •               | Ć 000 774 446   |  |
| Total Assets                           |             | \$ 1,134,334,901 | :               | \$ 989,774,418  |  |