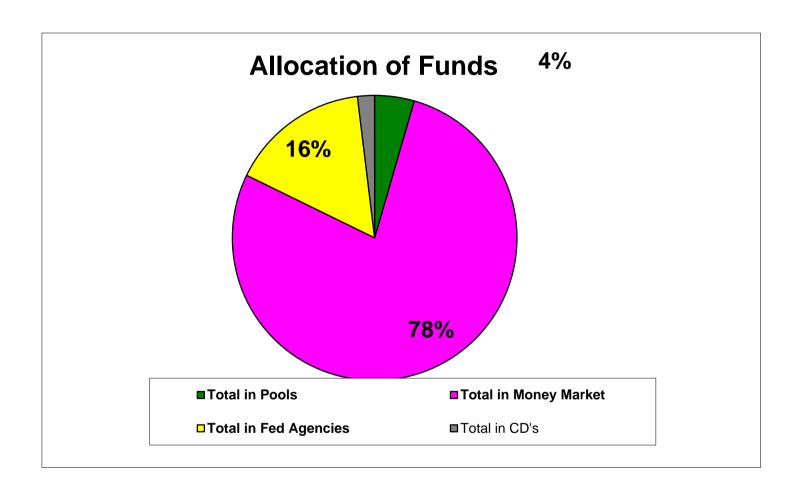

# Central Texas Regional Mobility Authority Balance Sheet

|                                        | Dalatice    | oneet .          |                 |                 |  |
|----------------------------------------|-------------|------------------|-----------------|-----------------|--|
|                                        | as of 9     | /30/2014         | as of 9/30/2013 |                 |  |
|                                        | Asset       | S                |                 |                 |  |
| Current Assets                         |             |                  |                 |                 |  |
| Cash                                   |             |                  |                 |                 |  |
| Regions Operating Account              | \$ 968,950  |                  | \$ 290,311      |                 |  |
| Cash In TexSTAR                        | 580,894     |                  | 59,788          |                 |  |
| Regions Payroll Account                | 107,428     |                  | 19,163          |                 |  |
| Restricted Cash                        |             |                  |                 |                 |  |
| Fidelity Govt MMA                      | 214,484,178 |                  | 150,267,494     |                 |  |
| Restricted Cash-TexStar                | 11,032,496  |                  | 25,358,003      |                 |  |
| Overpayments account                   | 57,516      | _                | 38,267          | _               |  |
| <b>Total Cash and Cash Equivalents</b> | •           | 227,231,461      |                 | 176,033,026     |  |
| Accounts Receivable                    |             |                  |                 |                 |  |
| Accounts Receivable                    | 413,958     |                  | 18,224          |                 |  |
| Due From TTA                           | 2,159,324   |                  | 273,928         |                 |  |
| Due From NTTA                          | 254,785     |                  | 134,723         |                 |  |
| Due From HCTRA                         | 275,693     |                  | 131,666         |                 |  |
| Due From TxDOT                         | 1,056,879   |                  | 590,250         |                 |  |
| Interest Receivable                    | 99,650      |                  | 90,709          |                 |  |
| Total Receivables                      |             | -<br>4,260,290   |                 | -<br>1,239,500  |  |
| Short Term Investments                 |             | ,,               |                 | ,,              |  |
| Certificates of Deposit                | 5,000,000   |                  | -               |                 |  |
| Agencies                               | 40,865,410  |                  | 69,632,828      |                 |  |
| Total Short Term Investments           |             | -<br>45,865,410  |                 | -<br>69,632,828 |  |
| Total Current Assets                   |             | 277,357,160      |                 | 246,905,354     |  |
|                                        |             |                  |                 | ,               |  |
| Total Construction In Progress         |             | 81,164,925       |                 | 315,558,147     |  |
|                                        |             |                  |                 |                 |  |
| Fixed Assets (Net of Depreciation)     |             |                  |                 |                 |  |
| Computers                              | 74,689      |                  | 102,284         |                 |  |
| Computer Software                      | 1,100,662   |                  | 438,212         |                 |  |
| Equipment                              | 8,691       |                  | 15,885          |                 |  |
| Autos and Trucks                       | 5,749       |                  | 12,647          |                 |  |
| Buildings and Toll Facilities          | 5,788,497   |                  | 5,965,612       |                 |  |
| Highways and Bridges                   | 617,746,005 |                  | 324,986,730     |                 |  |
| Communication Equipment                | 522,974     |                  | 719,089         |                 |  |
| Toll Equipment                         | 21,934,056  |                  | 11,915,696      |                 |  |
| Signs                                  | 11,683,154  |                  | 8,768,335       |                 |  |
| Land Improvements                      | 12,851,061  |                  | 7,201,660       |                 |  |
| Right of Way                           | 85,152,004  |                  | 46,642,851      |                 |  |
| Leasehold Improvements                 | 185,343     |                  | 164,813         |                 |  |
| Total Fixed Assets                     | •           | 757,052,884      |                 | 406,933,814     |  |
| Other Assets                           |             |                  |                 |                 |  |
| Intangible Assets                      | 13,671,318  |                  | 15,032,417      |                 |  |
| 2005 Bond Insurance Costs              | 5,088,613   |                  | 5,337,706       |                 |  |
| Prepaid Insurance                      | 0           |                  | 6,980           |                 |  |
| Total Other Assets                     | _           | 18,759,932       | ,               | 20,377,103      |  |
| Total Assets                           |             | Ć 4 424 224 001  | •               | Ć 000 774 446   |  |
| Total Assets                           |             | \$ 1,134,334,901 | :               | \$ 989,774,418  |  |