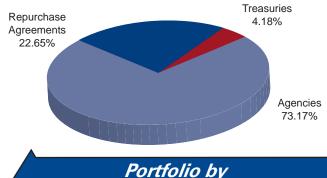

# Central Texas Regional Mobility Authority Balance Sheet

|                                        | Dalatice    | oneet .          |                 |                 |  |
|----------------------------------------|-------------|------------------|-----------------|-----------------|--|
|                                        | as of 9     | /30/2014         | as of 9/30/2013 |                 |  |
|                                        | Asset       | S                |                 |                 |  |
| Current Assets                         |             |                  |                 |                 |  |
| Cash                                   |             |                  |                 |                 |  |
| Regions Operating Account              | \$ 968,950  |                  | \$ 290,311      |                 |  |
| Cash In TexSTAR                        | 580,894     |                  | 59,788          |                 |  |
| Regions Payroll Account                | 107,428     |                  | 19,163          |                 |  |
| Restricted Cash                        |             |                  |                 |                 |  |
| Fidelity Govt MMA                      | 214,484,178 |                  | 150,267,494     |                 |  |
| Restricted Cash-TexStar                | 11,032,496  |                  | 25,358,003      |                 |  |
| Overpayments account                   | 57,516      | _                | 38,267          | _               |  |
| <b>Total Cash and Cash Equivalents</b> | •           | 227,231,461      |                 | 176,033,026     |  |
| Accounts Receivable                    |             |                  |                 |                 |  |
| Accounts Receivable                    | 413,958     |                  | 18,224          |                 |  |
| Due From TTA                           | 2,159,324   |                  | 273,928         |                 |  |
| Due From NTTA                          | 254,785     |                  | 134,723         |                 |  |
| Due From HCTRA                         | 275,693     |                  | 131,666         |                 |  |
| Due From TxDOT                         | 1,056,879   |                  | 590,250         |                 |  |
| Interest Receivable                    | 99,650      |                  | 90,709          |                 |  |
| Total Receivables                      |             | -<br>4,260,290   |                 | -<br>1,239,500  |  |
| Short Term Investments                 |             | ,,               |                 | ,,              |  |
| Certificates of Deposit                | 5,000,000   |                  | -               |                 |  |
| Agencies                               | 40,865,410  |                  | 69,632,828      |                 |  |
| Total Short Term Investments           |             | -<br>45,865,410  |                 | -<br>69,632,828 |  |
| Total Current Assets                   |             | 277,357,160      |                 | 246,905,354     |  |
|                                        |             |                  |                 | ,               |  |
| Total Construction In Progress         |             | 81,164,925       |                 | 315,558,147     |  |
|                                        |             |                  |                 |                 |  |
| Fixed Assets (Net of Depreciation)     |             |                  |                 |                 |  |
| Computers                              | 74,689      |                  | 102,284         |                 |  |
| Computer Software                      | 1,100,662   |                  | 438,212         |                 |  |
| Equipment                              | 8,691       |                  | 15,885          |                 |  |
| Autos and Trucks                       | 5,749       |                  | 12,647          |                 |  |
| Buildings and Toll Facilities          | 5,788,497   |                  | 5,965,612       |                 |  |
| Highways and Bridges                   | 617,746,005 |                  | 324,986,730     |                 |  |
| Communication Equipment                | 522,974     |                  | 719,089         |                 |  |
| Toll Equipment                         | 21,934,056  |                  | 11,915,696      |                 |  |
| Signs                                  | 11,683,154  |                  | 8,768,335       |                 |  |
| Land Improvements                      | 12,851,061  |                  | 7,201,660       |                 |  |
| Right of Way                           | 85,152,004  |                  | 46,642,851      |                 |  |
| Leasehold Improvements                 | 185,343     |                  | 164,813         |                 |  |
| Total Fixed Assets                     | •           | 757,052,884      |                 | 406,933,814     |  |
| Other Assets                           |             |                  |                 |                 |  |
| Intangible Assets                      | 13,671,318  |                  | 15,032,417      |                 |  |
| 2005 Bond Insurance Costs              | 5,088,613   |                  | 5,337,706       |                 |  |
| Prepaid Insurance                      | 0           |                  | 6,980           |                 |  |
| Total Other Assets                     | _           | 18,759,932       | ,               | 20,377,103      |  |
| Total Assets                           |             | Ć 4 424 224 001  | •               | Ć 000 774 446   |  |
| Total Assets                           |             | \$ 1,134,334,901 | :               | \$ 989,774,418  |  |