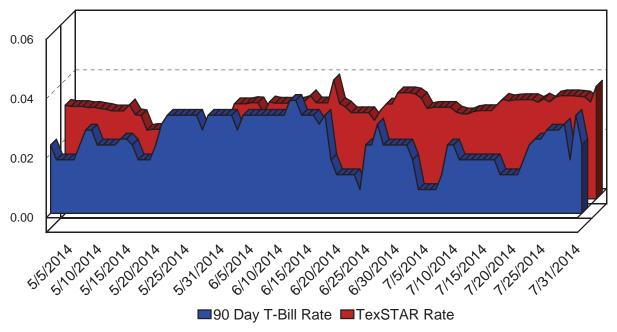

ry as of July 31, 2014

|                                      | Book Value       |   | Market Value     |  |
|--------------------------------------|------------------|---|------------------|--|
| Uninvested Balance                   | \$<br>13,097.46  | 9 | 13,097.46        |  |
| Accrual of Interest Income           | 387,358.49       |   | 387,358.49       |  |
| Interest and Management Fees Payable | (399,251.81)     |   | (399,251.81)     |  |
| Payable for Investment Purchased     | (25,000,000.00)  |   | (25,000,000.00)  |  |
| Repurchase Agreement                 | 985,160,000.00   |   | 985,160,000.00   |  |
| Government Securities                | 3,856,326,062.40 |   | 3,856,437,823.15 |  |

Total \$ 4,816,487,266.54 \$ 4,816,599,027.29

## TexSTAR versus 90-Day Treasury Bill



This material is for information purposes only. This information does not represent an offer to buy or sell a security. The above rate information is obtained from sources that are believed to be reliable; however, its accuracy or completeness July be subject to change. The TexSTAR management fee may be waived in full or in part at the discretion of the TexSTAR co-administrators and the TexSTAR rate for the period shown reflects waiver of fees. This table represents historical investment performance/return to the customer, net of fees, and is not an indication of future performance. An investment in the security is not insured or guaranteed by the Federal Deposit Insurance Corporation or any other government agency. Although the issuer seeks to preserve the value of an investment at \$1.