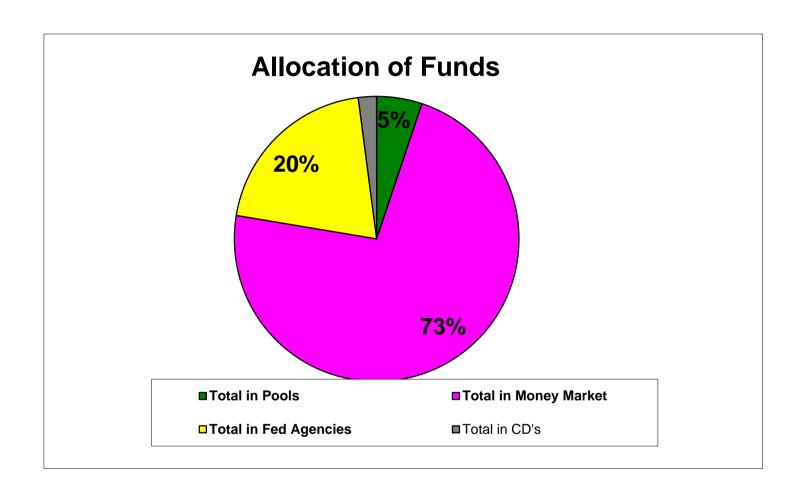

## Central Texas Regional Mobility Authority Balance Sheet

|                                        | Dalance Sn  | eet         |              |             |
|----------------------------------------|-------------|-------------|--------------|-------------|
|                                        | as of 7/3   | 1/2014      | as of 7/3    | 31/2013     |
|                                        | Assets      |             |              |             |
| <b>Current Assets</b>                  |             |             |              |             |
| Cash                                   |             |             |              |             |
| <b>Regions Operating Account</b>       | \$ 580,980  |             | \$ 379,634   |             |
| Cash In TexSTAR                        | 580,859     |             | 59,785       |             |
| Regions Payroll Account                | 66,088      |             | 25,169       |             |
| Restricted Cash                        |             |             |              |             |
| Fidelity Govt MMA                      | 190,335,365 |             | 128,441,402  |             |
| Restricted Cash-TexStar                | 11,809,389  |             | 24,456,593   |             |
| Overpayments account                   | 47,211      |             | 35,774       |             |
| <b>Total Cash and Cash Equivalents</b> |             | 203,419,893 |              | 153,398,355 |
| Accounts Receivable                    |             |             |              |             |
| Accounts Receivable                    | 38,737      |             | 28,582       |             |
| Due From TTA                           | 583,836     |             | 154,497      |             |
| Due From NTTA                          | 260,106     |             | 168,552      |             |
| Due From HCTRA                         | 257,974     |             | 175,256      |             |
| Due From TxDOT                         | 1,156,026   |             | 8,157,762    |             |
| Interest Receivable                    | 136,282     |             | 292,595      |             |
| Total Receivables                      |             | 2,432,961   |              | 8,977,244   |
| Short Term Investments                 |             |             |              |             |
| Certificates of Deposit                | 5,000,000   |             | 8,000,000    |             |
| Agencies                               | 48,909,950  |             | 88,479,444   |             |
| Total Short Term Investments           |             | 53,909,950  |              | 96,479,444  |
| Total Current Assets                   |             | 259,762,803 | <del>-</del> | 258,855,043 |
|                                        |             |             |              |             |
| <b>Total Construction In Progress</b>  |             | 69,364,805  |              | 295,135,222 |
| Fixed Assets (Net of Depreciation)     |             |             |              |             |
| Computers                              | 79,246      |             | 38,520       |             |
| Computer Software                      | 1,142,087   |             | 453,587      |             |
| Furniture and Fixtures                 | -           |             | -            |             |
| Equipment                              | 10,144      |             | 19,385       |             |
| Autos and Trucks                       | 6,898       |             | 13,797       |             |
| <b>Buildings and Toll Facilities</b>   | 5,818,016   |             | 5,995,131    |             |
| Highways and Bridges                   | 620,473,218 |             | 326,487,767  |             |
| Communication Equipment                | 555,660     |             | 751,775      |             |
| Toll Equipment                         | 22,391,196  |             | 12,173,442   |             |
| Signs                                  | 11,736,883  |             | 8,808,796    |             |
| Land Improvements                      | 12,996,892  |             | 7,294,855    |             |
| Right of Way                           | 85,152,004  |             | 46,642,851   |             |
| Leasehold Improvements                 | 166,683     |             | 154,190      |             |
| Total Fixed Assets                     |             | 760,528,927 | · ·          | 408,834,096 |
| Other Assets                           |             |             |              |             |
| Intangible Assets                      | 13,842,629  |             | 15,032,417   |             |
| 2005 Bond Insurance Costs              | 5,141,990   |             | 5,337,706    |             |
|                                        | -, -,       |             | / /·         |             |