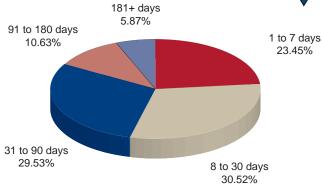

## Central Texas Regional Mobility Authority Balance Sheet

|                                        | Dalance Sn  | eet         |              |             |
|----------------------------------------|-------------|-------------|--------------|-------------|
|                                        | as of 7/3   | 1/2014      | as of 7/3    | 31/2013     |
|                                        | Assets      |             |              |             |
| <b>Current Assets</b>                  |             |             |              |             |
| Cash                                   |             |             |              |             |
| <b>Regions Operating Account</b>       | \$ 580,980  |             | \$ 379,634   |             |
| Cash In TexSTAR                        | 580,859     |             | 59,785       |             |
| Regions Payroll Account                | 66,088      |             | 25,169       |             |
| Restricted Cash                        |             |             |              |             |
| Fidelity Govt MMA                      | 190,335,365 |             | 128,441,402  |             |
| Restricted Cash-TexStar                | 11,809,389  |             | 24,456,593   |             |
| Overpayments account                   | 47,211      |             | 35,774       |             |
| <b>Total Cash and Cash Equivalents</b> |             | 203,419,893 |              | 153,398,355 |
| Accounts Receivable                    |             |             |              |             |
| Accounts Receivable                    | 38,737      |             | 28,582       |             |
| Due From TTA                           | 583,836     |             | 154,497      |             |
| Due From NTTA                          | 260,106     |             | 168,552      |             |
| Due From HCTRA                         | 257,974     |             | 175,256      |             |
| Due From TxDOT                         | 1,156,026   |             | 8,157,762    |             |
| Interest Receivable                    | 136,282     |             | 292,595      |             |
| Total Receivables                      |             | 2,432,961   |              | 8,977,244   |
| Short Term Investments                 |             |             |              |             |
| Certificates of Deposit                | 5,000,000   |             | 8,000,000    |             |
| Agencies                               | 48,909,950  |             | 88,479,444   |             |
| Total Short Term Investments           |             | 53,909,950  |              | 96,479,444  |
| Total Current Assets                   |             | 259,762,803 | <del>-</del> | 258,855,043 |
|                                        |             |             |              |             |
| <b>Total Construction In Progress</b>  |             | 69,364,805  |              | 295,135,222 |
| Fixed Assets (Net of Depreciation)     |             |             |              |             |
| Computers                              | 79,246      |             | 38,520       |             |
| Computer Software                      | 1,142,087   |             | 453,587      |             |
| Furniture and Fixtures                 | -           |             | -            |             |
| Equipment                              | 10,144      |             | 19,385       |             |
| Autos and Trucks                       | 6,898       |             | 13,797       |             |
| <b>Buildings and Toll Facilities</b>   | 5,818,016   |             | 5,995,131    |             |
| Highways and Bridges                   | 620,473,218 |             | 326,487,767  |             |
| Communication Equipment                | 555,660     |             | 751,775      |             |
| Toll Equipment                         | 22,391,196  |             | 12,173,442   |             |
| Signs                                  | 11,736,883  |             | 8,808,796    |             |
| Land Improvements                      | 12,996,892  |             | 7,294,855    |             |
| Right of Way                           | 85,152,004  |             | 46,642,851   |             |
| Leasehold Improvements                 | 166,683     |             | 154,190      |             |
| Total Fixed Assets                     |             | 760,528,927 | · ·          | 408,834,096 |
| Other Assets                           |             |             |              |             |
| Intangible Assets                      | 13,842,629  |             | 15,032,417   |             |
| 2005 Bond Insurance Costs              | 5,141,990   |             | 5,337,706    |             |
|                                        | -, -,       |             | / /·         |             |