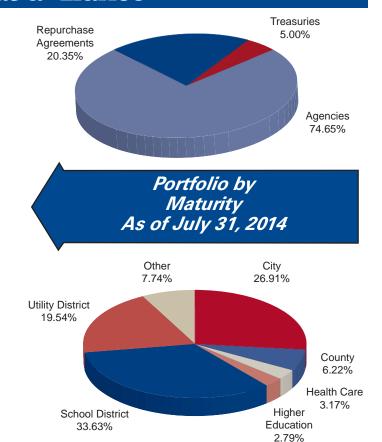

## Central Texas Regional Mobility Authority Balance Sheet

|                                        | Dalance Sn  | eet         |              |             |
|----------------------------------------|-------------|-------------|--------------|-------------|
|                                        | as of 7/3   | 1/2014      | as of 7/3    | 31/2013     |
|                                        | Assets      |             |              |             |
| <b>Current Assets</b>                  |             |             |              |             |
| Cash                                   |             |             |              |             |
| <b>Regions Operating Account</b>       | \$ 580,980  |             | \$ 379,634   |             |
| Cash In TexSTAR                        | 580,859     |             | 59,785       |             |
| Regions Payroll Account                | 66,088      |             | 25,169       |             |
| Restricted Cash                        |             |             |              |             |
| Fidelity Govt MMA                      | 190,335,365 |             | 128,441,402  |             |
| Restricted Cash-TexStar                | 11,809,389  |             | 24,456,593   |             |
| Overpayments account                   | 47,211      |             | 35,774       |             |
| <b>Total Cash and Cash Equivalents</b> |             | 203,419,893 |              | 153,398,355 |
| Accounts Receivable                    |             |             |              |             |
| Accounts Receivable                    | 38,737      |             | 28,582       |             |
| Due From TTA                           | 583,836     |             | 154,497      |             |
| Due From NTTA                          | 260,106     |             | 168,552      |             |
| Due From HCTRA                         | 257,974     |             | 175,256      |             |
| Due From TxDOT                         | 1,156,026   |             | 8,157,762    |             |
| Interest Receivable                    | 136,282     |             | 292,595      |             |
| Total Receivables                      |             | 2,432,961   |              | 8,977,244   |
| Short Term Investments                 |             |             |              |             |
| Certificates of Deposit                | 5,000,000   |             | 8,000,000    |             |
| Agencies                               | 48,909,950  |             | 88,479,444   |             |
| Total Short Term Investments           |             | 53,909,950  |              | 96,479,444  |
| Total Current Assets                   |             | 259,762,803 | <del>-</del> | 258,855,043 |
|                                        |             |             |              |             |
| <b>Total Construction In Progress</b>  |             | 69,364,805  |              | 295,135,222 |
| Fixed Assets (Net of Depreciation)     |             |             |              |             |
| Computers                              | 79,246      |             | 38,520       |             |
| Computer Software                      | 1,142,087   |             | 453,587      |             |
| Furniture and Fixtures                 | -           |             | -            |             |
| Equipment                              | 10,144      |             | 19,385       |             |
| Autos and Trucks                       | 6,898       |             | 13,797       |             |
| <b>Buildings and Toll Facilities</b>   | 5,818,016   |             | 5,995,131    |             |
| Highways and Bridges                   | 620,473,218 |             | 326,487,767  |             |
| Communication Equipment                | 555,660     |             | 751,775      |             |
| Toll Equipment                         | 22,391,196  |             | 12,173,442   |             |
| Signs                                  | 11,736,883  |             | 8,808,796    |             |
| Land Improvements                      | 12,996,892  |             | 7,294,855    |             |
| Right of Way                           | 85,152,004  |             | 46,642,851   |             |
| Leasehold Improvements                 | 166,683     |             | 154,190      |             |
| Total Fixed Assets                     |             | 760,528,927 | · ·          | 408,834,096 |
| Other Assets                           |             |             |              |             |
| Intangible Assets                      | 13,842,629  |             | 15,032,417   |             |
| 2005 Bond Insurance Costs              | 5,141,990   |             | 5,337,706    |             |
|                                        | -, -,       |             | / /·         |             |