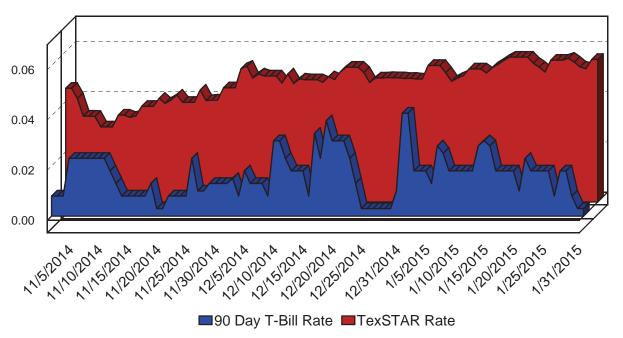

00.00)  |   | (25,000,000.00)  |
| Repurchase Agreement                 | 1,387,563,000.00 |   | 1,387,563,000.00 |
| Government Securities                | 4,428,544,931.09 |   | 4,428,966,482.32 |

Total \$ 5,795,866,262.14

\$ 5,796,287,813.37

Market value of collateral supporting the Repurchase Agreements is at least 102% of the Book Value. The portfolio is managed by J.P. Morgan Chase & Co. and the assets are safekept in a separate custodial account at the Federal Reserve Bank in the name of TexSTAR. The only source of payment to the Participants are the assets of TexSTAR. There is no secondary source of payment for the pool such as insurance or guarantee. Should you require a copy of the portfolio, please contact TexSTAR Participant Services.

# TexSTAR versus 90-Day Treasury Bill



This material is for information purposes only. This information does not represent an offer to buy or sell a security. The above rate information is obtained from sources that are believed to be reliable; however, its accuracy or completeness may be subject to change. The TexSTAR management fee may be waived in full or in part at the discretion of the TexSTAR co-administrators and the TexSTAR rate for the period shown reflects waiver of fees. This table represents historical investment performance/return to the customer, net of fees, and is not an indication of future performance. An investment in the security is not insured or guaranteed by the Federal Deposit Insurance Corporation or any other government agency. Although the issuer seeks to preserve the value of an investment at \$1.0