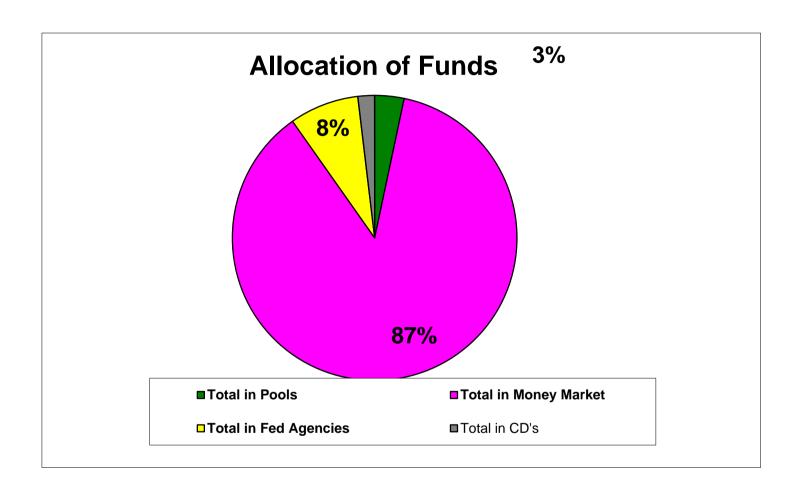

e Discount Balance **Additions** Amortization | Accrued Interest 1/1/2015 **Withdrawals** 1/31/2015 (20,107.35) 32,827,914.63 12,000,000.00 20,807,807.28 32,827,914.63 20,807,807.28 0.00 5,000,000.00 5,000,000.00 9,683,419.56 8,783,857.20 3,100,000.00 437.64 4,000,000.00 251,228,905.84 17,266,591.85 16,145.74 39,384,011.29 229,127,632.14 32,827,914.63 (20,107.35) 12,000,000.00 20,807,807.28 298,740,240.03 20,366,591.85 (20,107.35) 16,583.38 55,384,011.29 263,719,296.62

**Amount in Fed Agencies and Treasuries** 

**Amortized Principal** 

Certificates of Deposit Total in Pools Total in Money Market Total in Fed Agencies

**Total Invested** 

All Investments in the portfollio are in compliance with the CTRMA's Investment policy.

William Chapman, CFO

Cindy Demers, Controller

Rate Jan 15



Amount of investments As of January 31, 2015

| Agency                | CUSIP #   | COST         | Book Value    | Market Value  | Yield to Maturity | Purchased | Matures                | FUND   |
|-----------------------|-----------|--------------|---------------|---------------|-------------------|-----------|------------------------|--------|
| ederal Home Loan Bank | 313378LX7 | 4,013,754.20 | 4,002,578.92  | 4,004,080.00  | 0.0267%           | 1/9/2014  | 4/30/2015 General      |        |
| ederal Home Loan Bank | 313378M57 | 1,004,065.22 | 1,000,956.52  | 1,001,390.00  | 0.0028%           | 1/9/2014  | 5/29/2015 General      |        |
| reddie Mac            | 3137EADD8 | 1,004,940.00 | 1,000,494.00  | 1,000,700.00  | 0.2290%           | 12/3/2012 | 4/17/2015 TxDOT Gran   | t Fund