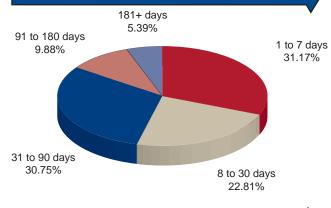

sons for its action. The latest FOMC statement reiterated that the Fed will be "patient" before raising interest rates, but sent a mixed message on the factors that will determine liftoff: sounding more upbeat on the U.S. economy but also noting that "international developments" will be a factor in deciding the first rate hike. This has not changed expectations that the first rate hike will likely occur in the middle of this year. However, their decision will certainly depend on the data; and the impact of the U.S. dollar's appreciation on global growth will probably also be a factor.

This information is an excerpt from an economic report dated January 2015 provided to TexSTAR by JP Morgan Asset Management, Inc., the investment manager of the TexSTAR pool.

### Information at a Glance





Distribution of Participants by Type As of January 31, 2015



6.19%

Health Care 3.16%

Higher

Education

2.78%

# **Historical Program Information**

School District

33.50%

| Average<br>Rate | Book<br>Value                                                                                 | Market<br>Value                                                                                                                                                                                                                                                                                                                                                                                                                                                                                               | Net<br>A