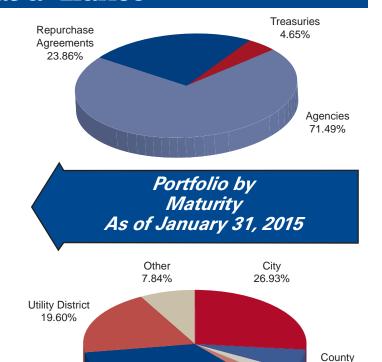

the Fed will be "patient" before raising interest rates, but sent a mixed message on the factors that will determine liftoff: sounding more upbeat on the U.S. economy but also noting that "international developments" will be a factor in deciding the first rate hike. This has not changed expectations that the first rate hike will likely occur in the middle of this year. However, their decision will certainly depend on the data; and the impact of the U.S. dollar's appreciation on global growth will probably also be a factor.

This information is an excerpt from an economic report dated January 2015 provided to TexSTAR by JP Morgan Asset Management, Inc., the investment manager of the TexSTAR pool.

### Information at a Glance





Distribution of Participants by Type As of January 31, 2015



6.19%

Health Care 3.16%

Higher

Education

2.78%

# **Historical Program Information**

School District

33.50%

| Average<br>Rate | Book<br>Value                                                                                 | Market<br>Value                                                                                                                                                                                                                                                                                                                                                                                                                                                                                               | Net<br>Asset Value