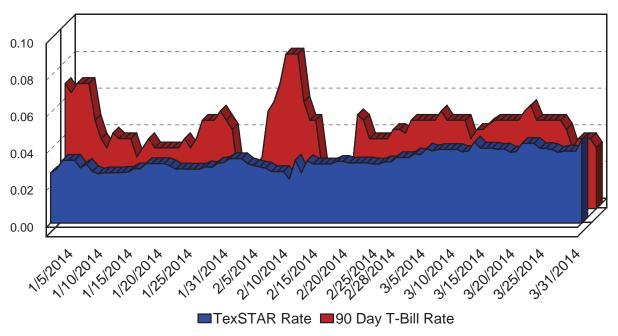

## Central Texas Regional Mobility Authority Balance Sheet

|                                                              | Balance     | Sheet                    |            |                          |
|--------------------------------------------------------------|-------------|--------------------------|------------|--------------------------|
| As of                                                        | March 31,   | 2014                     | March 31,  | 2013                     |
| Assets                                                       |             |                          |            |                          |
| Current Assets                                               |             |                          |            |                          |
| Cash in Regions Operating Account                            | 668,374     |                          | 192,842    |                          |
| Cash In TexSTAR                                              | 2,909,893   |                          | 145,804    |                          |
| Regions Payroll Account                                      | 109,405     |                          | 86,713     |                          |
| Restricted cash/cash equivalents                             |             |                          | 33,113     |                          |
| Fidelity Government MMA                                      | 174,759,953 |                          | 94,418,741 |                          |
| Restricted Cash-TexStar                                      | 9,367,117   |                          | 33,701,273 |                          |
| Overpayment accounts                                         | 35,565      | <del>-</del>             | 29,012     |                          |
| Total Cash and Cash Equivalents                              |             | 187,850,308              |            | 128,574,385              |
| Accounts Receivable                                          | 20,967      |                          | 15,302     |                          |
| Due From TTA                                                 | 287,203     |                          | 266,197    |                          |
| Due From NTTA                                                | 157,671     |                          | 68,998     |                          |
| Due From HCTRA                                               | 147,303     |                          | 112,607    |                          |
| Due From TxDOT                                               | 947,335     |                          | 24,606,995 |                          |
| Due From Federal Government                                  | 0           |                          | 463,466    |                          |
| Interest Receivable Total Receivables                        | 90,453      | 1 650 000                | 242,109    | 0E 77E 674               |
| Short Term Investments                                       |             | 1,650,933                |            | 25,775,674               |
|                                                              |             |                          |            |                          |
| Short Term Investments Other Current Assets                  |             | 54,007,166               |            | 134,419,785              |
| Prepaid Insurance                                            |             | 45,683                   |            | 29,547                   |
| <b>Total Current Assets</b>                                  |             | 243,554,090              |            | 288,824,235              |
| Construction Work In Process                                 |             | 402,192,715              |            | 327,450,881              |
| Fixed Assets                                                 |             |                          |            |                          |
| Computers(net)                                               |             | 88,362                   |            | 23,475                   |
| Computer Software(net)                                       |             | 399,584                  |            | 0                        |
| Furniture and Fixtures(net)                                  |             | 0                        |            | 727                      |
| Equipment(net)                                               |             | 15,294                   |            | 26,383                   |
| Autos and Trucks(net)                                        |             | 9,198                    |            | 16,096                   |
| Buildings and Toll Facilities(net) Highways and Bridges(net) |             | 5,877,055<br>320,483,617 |            | 6,054,169<br>275,063,989 |
| Communication Equipment(net)                                 |             | 621,031                  |            | 817,147                  |
| Toll Equipment(net)                                          |             | 11,142,458               |            | 8,898,419                |
| Signs(net)                                                   |             | 8,646,951                |            | 5,968,168                |
| Land Improvements(net)                                       |             | 6,922,078                |            | 3,287,794                |
| Right of Way                                                 |             | 46,642,851               |            | 24,800,630               |
| Leasehold Improvements                                       |             | 172,717                  |            | 34,006                   |
| Total Fixed Assets                                           |             | 401,021,196              |            | 324,991,003              |
| Long Term Investments                                        |             |                          |            |                          |
| _                                                            |             |                          |            |                          |
| Other Assets                                                 |             | •                        |            | 0.044                    |
| Security Deposits                                            |             | 0                        |            | 8,644                    |
| Intangible Assets                                            |             | 15,032,168               |            | 650                      |
| 2005 Bond Insurance Costs                                    |             | 5,337,706                | _          | 050.005.007              |
| Total Assets                                                 | <u> </u>    | 1,067,137,876            | <u></u>    | 956,035,024              |