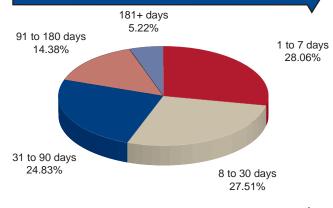

## Central Texas Regional Mobility Authority Balance Sheet

|                                                              | Balance     | Sheet                    |            |                          |
|--------------------------------------------------------------|-------------|--------------------------|------------|--------------------------|
| As of                                                        | March 31,   | 2014                     | March 31,  | 2013                     |
| Assets                                                       |             |                          |            |                          |
| Current Assets                                               |             |                          |            |                          |
| Cash in Regions Operating Account                            | 668,374     |                          | 192,842    |                          |
| Cash In TexSTAR                                              | 2,909,893   |                          | 145,804    |                          |
| Regions Payroll Account                                      | 109,405     |                          | 86,713     |                          |
| Restricted cash/cash equivalents                             |             |                          | 33,113     |                          |
| Fidelity Government MMA                                      | 174,759,953 |                          | 94,418,741 |                          |
| Restricted Cash-TexStar                                      | 9,367,117   |                          | 33,701,273 |                          |
| Overpayment accounts                                         | 35,565      | <del>-</del>             | 29,012     |                          |
| Total Cash and Cash Equivalents                              |             | 187,850,308              |            | 128,574,385              |
| Accounts Receivable                                          | 20,967      |                          | 15,302     |                          |
| Due From TTA                                                 | 287,203     |                          | 266,197    |                          |
| Due From NTTA                                                | 157,671     |                          | 68,998     |                          |
| Due From HCTRA                                               | 147,303     |                          | 112,607    |                          |
| Due From TxDOT                                               | 947,335     |                          | 24,606,995 |                          |
| Due From Federal Government                                  | 0           |                          | 463,466    |                          |
| Interest Receivable Total Receivables                        | 90,453      | 1 650 000                | 242,109    | 0E 77E 674               |
| Short Term Investments                                       |             | 1,650,933                |            | 25,775,674               |
|                                                              |             |                          |            |                          |
| Short Term Investments Other Current Assets                  |             | 54,007,166               |            | 134,419,785              |
| Prepaid Insurance                                            |             | 45,683                   |            | 29,547                   |
| <b>Total Current Assets</b>                                  |             | 243,554,090              |            | 288,824,235              |
| Construction Work In Process                                 |             | 402,192,715              |            | 327,450,881              |
| Fixed Assets                                                 |             |                          |            |                          |
| Computers(net)                                               |             | 88,362                   |            | 23,475                   |
| Computer Software(net)                                       |             | 399,584                  |            | 0                        |
| Furniture and Fixtures(net)                                  |             | 0                        |            | 727                      |
| Equipment(net)                                               |             | 15,294                   |            | 26,383                   |
| Autos and Trucks(net)                                        |             | 9,198                    |            | 16,096                   |
| Buildings and Toll Facilities(net) Highways and Bridges(net) |             | 5,877,055<br>320,483,617 |            | 6,054,169<br>275,063,989 |
| Communication Equipment(net)                                 |             | 621,031                  |            | 817,147                  |
| Toll Equipment(net)                                          |             | 11,142,458               |            | 8,898,419                |
| Signs(net)                                                   |             | 8,646,951                |            | 5,968,168                |
| Land Improvements(net)                                       |             | 6,922,078                |            | 3,287,794                |
| Right of Way                                                 |             | 46,642,851               |            | 24,800,630               |
| Leasehold Improvements                                       |             | 172,717                  |            | 34,006                   |
| Total Fixed Assets                                           |             | 401,021,196              |            | 324,991,003              |
| Long Term Investments                                        |             |                          |            |                          |
| _                                                            |             |                          |            |                          |
| Other Assets                                                 |             | •                        |            | 0.044                    |
| Security Deposits                                            |             | 0                        |            | 8,644                    |
| Intangible Assets                                            |             | 15,032,168               |            | 650                      |
| 2005 Bond Insurance Costs                                    |             | 5,337,706                | _          | 050.005.007              |
| Total Assets                                                 | <u> </u>    | 1,067,137,876            | <u></u>    | 956,035,024              |