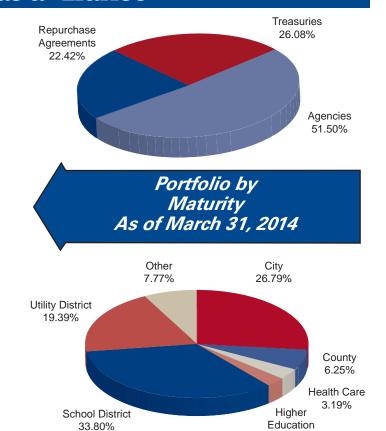

## Central Texas Regional Mobility Authority Balance Sheet

|                                                              | Balance     | Sheet                    |            |                          |
|--------------------------------------------------------------|-------------|--------------------------|------------|--------------------------|
| As of                                                        | March 31,   | 2014                     | March 31,  | 2013                     |
| Assets                                                       |             |                          |            |                          |
| Current Assets                                               |             |                          |            |                          |
| Cash in Regions Operating Account                            | 668,374     |                          | 192,842    |                          |
| Cash In TexSTAR                                              | 2,909,893   |                          | 145,804    |                          |
| Regions Payroll Account                                      | 109,405     |                          | 86,713     |                          |
| Restricted cash/cash equivalents                             |             |                          | 33,113     |                          |
| Fidelity Government MMA                                      | 174,759,953 |                          | 94,418,741 |                          |
| Restricted Cash-TexStar                                      | 9,367,117   |                          | 33,701,273 |                          |
| Overpayment accounts                                         | 35,565      | <del>-</del>             | 29,012     |                          |
| Total Cash and Cash Equivalents                              |             | 187,850,308              |            | 128,574,385              |
| Accounts Receivable                                          | 20,967      |                          | 15,302     |                          |
| Due From TTA                                                 | 287,203     |                          | 266,197    |                          |
| Due From NTTA                                                | 157,671     |                          | 68,998     |                          |
| Due From HCTRA                                               | 147,303     |                          | 112,607    |                          |
| Due From TxDOT                                               | 947,335     |                          | 24,606,995 |                          |
| Due From Federal Government                                  | 0           |                          | 463,466    |                          |
| Interest Receivable Total Receivables                        | 90,453      | 1 650 000                | 242,109    | 0E 77E 674               |
| Short Term Investments                                       |             | 1,650,933                |            | 25,775,674               |
|                                                              |             |                          |            |                          |
| Short Term Investments Other Current Assets                  |             | 54,007,166               |            | 134,419,785              |
| Prepaid Insurance                                            |             | 45,683                   |            | 29,547                   |
| <b>Total Current Assets</b>                                  |             | 243,554,090              |            | 288,824,235              |
| Construction Work In Process                                 |             | 402,192,715              |            | 327,450,881              |
| Fixed Assets                                                 |             |                          |            |                          |
| Computers(net)                                               |             | 88,362                   |            | 23,475                   |
| Computer Software(net)                                       |             | 399,584                  |            | 0                        |
| Furniture and Fixtures(net)                                  |             | 0                        |            | 727                      |
| Equipment(net)                                               |             | 15,294                   |            | 26,383                   |
| Autos and Trucks(net)                                        |             | 9,198                    |            | 16,096                   |
| Buildings and Toll Facilities(net) Highways and Bridges(net) |             | 5,877,055<br>320,483,617 |            | 6,054,169<br>275,063,989 |
| Communication Equipment(net)                                 |             | 621,031                  |            | 817,147                  |
| Toll Equipment(net)                                          |             | 11,142,458               |            | 8,898,419                |
| Signs(net)                                                   |             | 8,646,951                |            | 5,968,168                |
| Land Improvements(net)                                       |             | 6,922,078                |            | 3,287,794                |
| Right of Way                                                 |             | 46,642,851               |            | 24,800,630               |
| Leasehold Improvements                                       |             | 172,717                  |            | 34,006                   |
| Total Fixed Assets                                           |             | 401,021,196              |            | 324,991,003              |
| Long Term Investments                                        |             |                          |            |                          |
| _                                                            |             |                          |            |                          |
| Other Assets                                                 |             | •                        |            | 0.044                    |
| Security Deposits                                            |             | 0                        |            | 8,644                    |
| Intangible Assets                                            |             | 15,032,168               |            | 650                      |
| 2005 Bond Insurance Costs                                    |             | 5,337,706                | _          | 050.005.007              |
| Total Assets                                                 | <u> </u>    | 1,067,137,876            | <u></u>    | 956,035,024              |