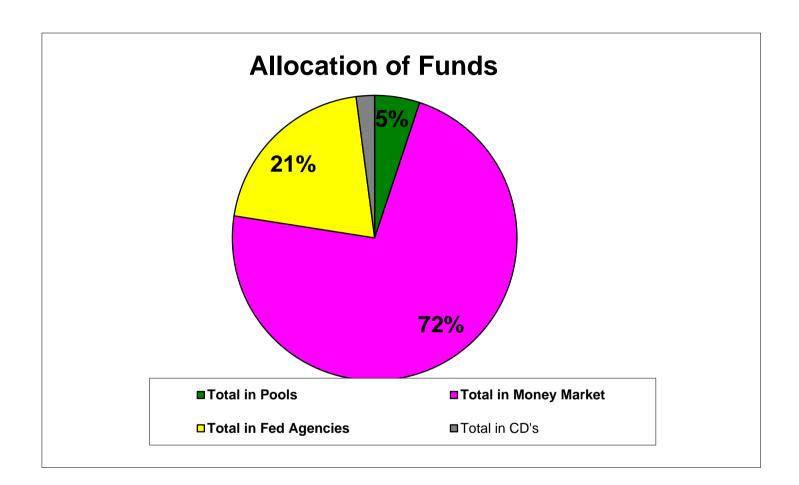

## Central Texas Regional Mobility Authority Balance Sheet

|                                                              | Balance     | Sheet                    |            |                          |
|--------------------------------------------------------------|-------------|--------------------------|------------|--------------------------|
| As of                                                        | March 31,   | 2014                     | March 31,  | 2013                     |
| Assets                                                       |             |                          |            |                          |
| Current Assets                                               |             |                          |            |                          |
| Cash in Regions Operating Account                            | 668,374     |                          | 192,842    |                          |
| Cash In TexSTAR                                              | 2,909,893   |                          | 145,804    |                          |
| Regions Payroll Account                                      | 109,405     |                          | 86,713     |                          |
| Restricted cash/cash equivalents                             |             |                          | 33,113     |                          |
| Fidelity Government MMA                                      | 174,759,953 |                          | 94,418,741 |                          |
| Restricted Cash-TexStar                                      | 9,367,117   |                          | 33,701,273 |                          |
| Overpayment accounts                                         | 35,565      | <del>-</del>             | 29,012     |                          |
| Total Cash and Cash Equivalents                              |             | 187,850,308              |            | 128,574,385              |
| Accounts Receivable                                          | 20,967      |                          | 15,302     |                          |
| Due From TTA                                                 | 287,203     |                          | 266,197    |                          |
| Due From NTTA                                                | 157,671     |                          | 68,998     |                          |
| Due From HCTRA                                               | 147,303     |                          | 112,607    |                          |
| Due From TxDOT                                               | 947,335     |                          | 24,606,995 |                          |
| Due From Federal Government                                  | 0           |                          | 463,466    |                          |
| Interest Receivable Total Receivables                        | 90,453      | 1 650 000                | 242,109    | 0E 77E 674               |
| Short Term Investments                                       |             | 1,650,933                |            | 25,775,674               |
|                                                              |             |                          |            |                          |
| Short Term Investments Other Current Assets                  |             | 54,007,166               |            | 134,419,785              |
| Prepaid Insurance                                            |             | 45,683                   |            | 29,547                   |
| <b>Total Current Assets</b>                                  |             | 243,554,090              |            | 288,824,235              |
| Construction Work In Process                                 |             | 402,192,715              |            | 327,450,881              |
| Fixed Assets                                                 |             |                          |            |                          |
| Computers(net)                                               |             | 88,362                   |            | 23,475                   |
| Computer Software(net)                                       |             | 399,584                  |            | 0                        |
| Furniture and Fixtures(net)                                  |             | 0                        |            | 727                      |
| Equipment(net)                                               |             | 15,294                   |            | 26,383                   |
| Autos and Trucks(net)                                        |             | 9,198                    |            | 16,096                   |
| Buildings and Toll Facilities(net) Highways and Bridges(net) |             | 5,877,055<br>320,483,617 |            | 6,054,169<br>275,063,989 |
| Communication Equipment(net)                                 |             | 621,031                  |            | 817,147                  |
| Toll Equipment(net)                                          |             | 11,142,458               |            | 8,898,419                |
| Signs(net)                                                   |             | 8,646,951                |            | 5,968,168                |
| Land Improvements(net)                                       |             | 6,922,078                |            | 3,287,794                |
| Right of Way                                                 |             | 46,642,851               |            | 24,800,630               |
| Leasehold Improvements                                       |             | 172,717                  |            | 34,006                   |
| Total Fixed Assets                                           |             | 401,021,196              |            | 324,991,003              |
| Long Term Investments                                        |             |                          |            |                          |
| _                                                            |             |                          |            |                          |
| Other Assets                                                 |             | •                        |            | 0.044                    |
| Security Deposits                                            |             | 0                        |            | 8,644                    |
| Intangible Assets                                            |             | 15,032,168               |            | 650                      |
| 2005 Bond Insurance Costs                                    |             | 5,337,706                | _          | 050.005.007              |
| Total Assets                                                 | <u> </u>    | 1,067,137,876            | <u></u>    | 956,035,024              |