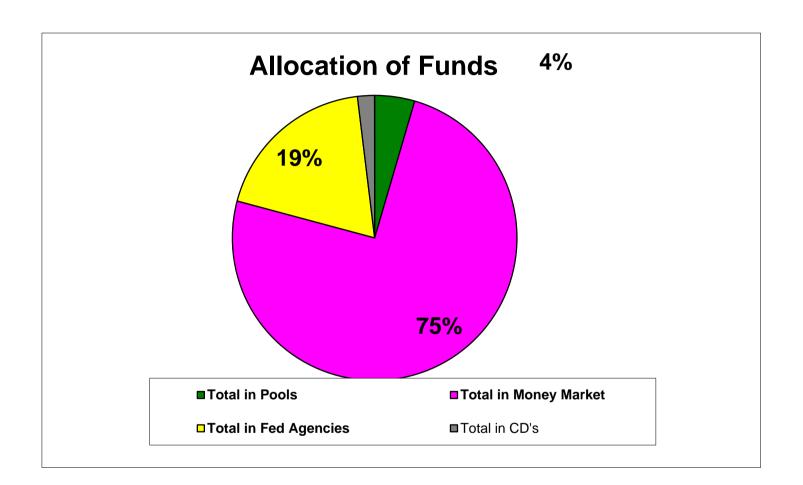

#### CTRMA INVESTMENT REPORT

Month Ending 6/30/14 Balance Balance Discount 6/1/2014 **Additions** Amortization | Accrued Interest 6/30/2014 Withdrawals MoPac Managed Lane Construction Fund 67,632,786.32 78,319,497.05 16.500.000.00 5.838.91 5.819.128.18 38,755,812.77 89,456.44 167,033,111.13 0.00 12,592,281.56 193,286,098.78 **Amount in Fed Agencies and Treasuries** 48,958,438.14 (24,363.80) 48,934,074.34 **Amortized Principal Accrued Interest** 39,285.00 48,958,438.14 0.00 (24,363.80) 0.00 48,934,074.34 5.000.000.00 5.000.000.00 **Certificates of Deposit** 12,176,049.84 11,769,105.39 **Total in Pools** 313.51 2,100,000.00 2,507,257.96 38,755,812.77 167,033,111.13 12,592,281.56 193,286,098.78 **Total in Money Market** 89,456.44 **Total in Fed Agencies** 48,958,438.14 0.00 (24,363.80) 0.00 48,934,074.34 233,167,599.11 258,989,278.51 40,855,812.77 (24,363.80) 89,769.95 15,099,539.52 Total Invested