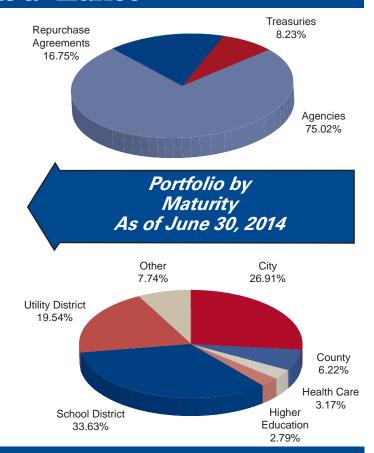

### Information at a Glance

Distribution of Participants by Type As of June 30, 2014