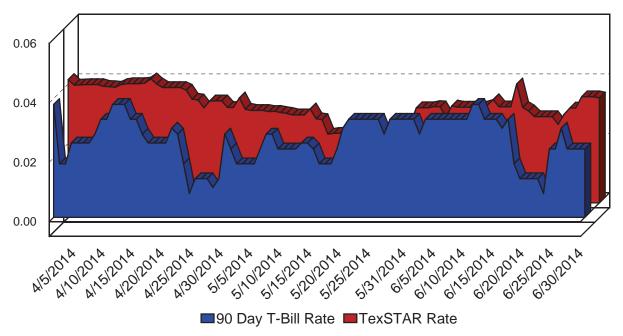

#### June Averages

| Current Invested Balance                                  | \$4,682,201,994.16            | Average Invested Balance                                                                                                   | \$5,175,770,526.01             |  |  |
|-----------------------------------------------------------|-------------------------------|----------------------------------------------------------------------------------------------------------------------------|--------------------------------|--|--|
| Weighted Average Maturity (1)                             | 56 Days                       | Average Monthly Yield, on a simple basis                                                                                   | 0.0322%                        |  |  |
| Weighted Average Maturity (2)                             | 84 Days                       | Average Weighted Average Maturity (1)*                                                                                     | 50 Days                        |  |  |
| Net Asset Value                                           | 1.000038                      | Average Weighted Average Maturity (2)*                                                                                     | 76 Days                        |  |  |
| Total Number of Participants                              | 788                           | Definition of Weighted Average Matur                                                                                       | rity (1) & (2)                 |  |  |
| Management Fee on Invested Balance                        | 0.05%*                        | (1) This weighted average maturity calculation uses the SEC maturity for any floating rate instrument held in the port     |                                |  |  |
| Interest Distributed                                      | \$349,405.62                  | average maturity for the pool. This Rule specifies that a paid in 397 calendar days or less shall be deemed to hav         | variable rate instrument to be |  |  |
| Management Fee Collected                                  | \$212,708.71                  | remaining until the next readjustment of the interest rate.                                                                | ,                              |  |  |
| % of Portfolio Invested Beyond 1 Year                     | 4.72%                         | (2) This weighted average maturity calculation uses the fin<br>instruments held in the portfolio to calculate the weighted |                                |  |  |
| Standard & Poor's Current Rating AAAm                     |                               | * The maximum management fee authorized for the TexS<br>basis points. This fee June be waived in full or in part in        | the discretion of the TexSTAR  |  |  |
| Rates reflect historical information and are not an indic | cation of future performance. | co-administrators at any time as provided for in the Te.                                                                   | xSTAR Information Statement.   |  |  |