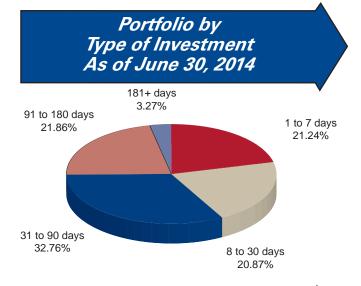

#### June Averages

| Current Invested Balance                                  | \$4,682,201,994.16            | Average Invested Balance                                                                                                   | \$5,175,770,526.01             |  |  |
|-----------------------------------------------------------|-------------------------------|----------------------------------------------------------------------------------------------------------------------------|--------------------------------|--|--|
| Weighted Average Maturity (1)                             | 56 Days                       | Average Monthly Yield, on a simple basis                                                                                   | 0.0322%                        |  |  |
| Weighted Average Maturity (2)                             | 84 Days                       | Average Weighted Average Maturity (1)*                                                                                     | 50 Days                        |  |  |
| Net Asset Value                                           | 1.000038                      | Average Weighted Average Maturity (2)*                                                                                     | 76 Days                        |  |  |
| Total Number of Participants                              | 788                           | Definition of Weighted Average Matur                                                                                       | rity (1) & (2)                 |  |  |
| Management Fee on Invested Balance                        | 0.05%*                        | (1) This weighted average maturity calculation uses the SEC maturity for any floating rate instrument held in the port     |                                |  |  |
| Interest Distributed                                      | \$349,405.62                  | average maturity for the pool. This Rule specifies that a paid in 397 calendar days or less shall be deemed to hav         | variable rate instrument to be |  |  |
| Management Fee Collected                                  | \$212,708.71                  | remaining until the next readjustment of the interest rate.                                                                | ,                              |  |  |
| % of Portfolio Invested Beyond 1 Year                     | 4.72%                         | (2) This weighted average maturity calculation uses the fin<br>instruments held in the portfolio to calculate the weighted |                                |  |  |
| Standard & Poor's Current Rating AAAm                     |                               | * The maximum management fee authorized for the TexS<br>basis points. This fee June be waived in full or in part in        | the discretion of the TexSTAR  |  |  |
| Rates reflect historical information and are not an indic | cation of future performance. | co-administrators at any time as provided for in the Te.                                                                   | xSTAR Information Statement.   |  |  |