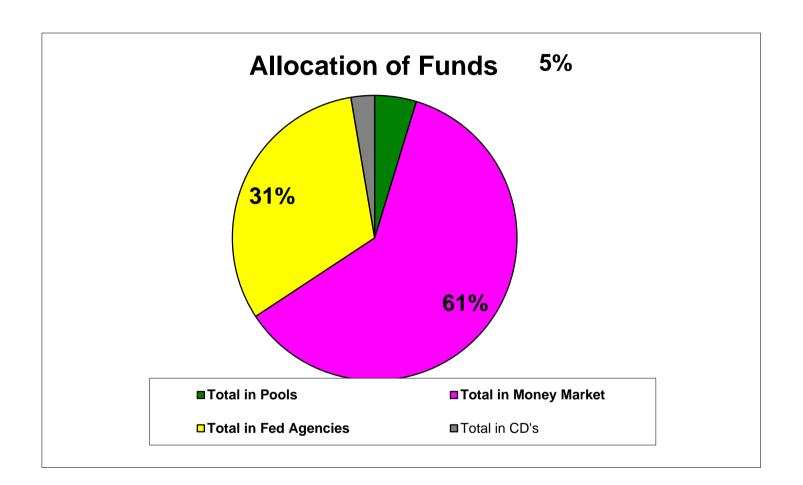

### **INVESTMENTS** by FUND

| Bala    | nce | <b>;</b> |  |
|---------|-----|----------|--|
| ehruary | 28  | 2014     |  |

|                                             |                           | February 28, 2014 |               |                          |
|---------------------------------------------|---------------------------|-------------------|---------------|--------------------------|
| Renewal & Replacement Fund                  |                           |                   | TexSTAR       | 8,827,952.27             |
| TexSTAR                                     | 61,319.55                 |                   | CD's          | 5,000,000.00             |
| Regions Sweep                               | 600,053.26                |                   | Regions Sweep | 113,943,824.02           |
| Agencies                                    |                           | 661,372.81        | Agencies      | 59,047,716.98            |
| TxDOT Grant Fund                            |                           |                   |               |                          |
| TexSTAR                                     | 82,180.30                 |                   |               |                          |
| Regions Sweep                               | 3,651,550.91              |                   |               |                          |
| CD's                                        | Matured 5 747 542 50      | 9,481,273.80      |               | \$ 186,819,493.27        |
| Agencies Senior Debt Service Reserve F      | 5,747,542.59              | 9,461,273.60      |               | φ 100,019,493.2 <i>1</i> |
| TexSTAR                                     | 589,929.70                |                   |               |                          |
| Regions Sweep                               | 14,489,231.60             |                   |               |                          |
| Agencies                                    | 33,116,606.40             | 48,195,767.70     |               |                          |
| 2010 Senior Lien DSF                        |                           |                   |               |                          |
| Regions Sweep                               | 597,799.62                |                   |               |                          |
| TexSTAR                                     | -                         | 597,799.62        |               |                          |
| 2011 Debt Service Acct                      |                           |                   |               |                          |
| Regions Sweep                               | 8,332,104.71              | 8,332,104.71      |               |                          |
| 2013 Sr Debt Service Acct                   |                           |                   |               |                          |
| Regions Sweep                               | 1,796,792.89              | 1,796,792.89      |               |                          |
| 2013 Sub Debt Serrvice Account              |                           |                   |               |                          |
| Regions Sweep                               | 1,060,148.87              | 1,060,148.87      |               |                          |
| 2010 Senior Lien DSRF                       |                           |                   |               |                          |
| Regions Sweep                               | -                         | -                 |               |                          |
| 2011 Sub Debt DSRF                          | 0.004.500.40              |                   |               |                          |
| Regions Sweep                               | 2,024,598.12              | 7 004 500 40      |               |                          |
| CD's                                        | 5,000,000.00              | 7,024,598.12      |               |                          |
| 2011 Sub DSF                                |                           |                   |               |                          |
| Regions Sweep                               | 1.73                      | 1.73              |               |                          |
| Operating Fund                              | 50 700 44                 |                   |               |                          |
| TexSTAR<br>TexSTAR-Trustee                  | 59,798.11<br>3,068,670.06 |                   |               |                          |
| Regions Sweep                               | 3,000,070.00              | 3,128,468.17      |               |                          |
| Revenue Fund                                |                           | 5,125,155111      |               |                          |
| TexSTAR                                     | 1.00                      |                   |               |                          |
| Regions Sweep                               | 1,530,416.23              | 1,530,417.23      |               |                          |
| General Fund                                |                           |                   |               |                          |
| TexSTAR                                     | 53.78                     |                   |               |                          |
| Regions Sweep                               | 10,113,082.42             |                   |               |                          |
| Agencies                                    | 5,015,621.90              | 15,128,758.10     |               |                          |
| 2011 Sr Capitalized Interest Fu             |                           |                   |               |                          |
| Regions Sweep Agencies                      | 38,570.66                 | 38,570.66         |               |                          |
| 2011 Sub Capitalized Interest F             | Fund                      | 55,57 5.55        |               |                          |
| Regions Sweep                               | 450.98                    |                   |               |                          |
| Agencies                                    | -                         | 450.98            |               |                          |
| 2013 Sub Debt Service Reserve               | e Fund                    |                   |               |                          |
| Regions Sweep                               | 3,227,889.25              |                   |               |                          |
| Agencies                                    | 5,151,758.59              | 8,379,647.84      |               |                          |
| MoPac Construction Fund                     |                           |                   |               |                          |
| Regions Sweep                               | 25,539,853.00             | 25,539,853.00     |               |                          |
| 2010-1 Sub Lien Projects Fund               |                           |                   |               |                          |
| TexSTAR                                     | 795,683.46                | 705 602 46        |               |                          |
| Regions Sweep 2010 Senior Lien Construction | -<br>Fund                 | 795,683.46        |               |                          |
| TexSTAR                                     | 1.19                      |                   |               |                          |
| Regions Sweep                               | 125,793.90                | 125,795.09        |               |                          |
| 2011 Sub Debt Project fund                  | ,. ••.••                  | ,. •••••          |               |                          |
| TexSTAR                                     | 4,170,195.46              |                   |               |                          |
| Agencies                                    |                           |                   |               |                          |
| Regions Sweep                               | 40,813,972.04             | 44,984,167.50     |               |                          |
| 2011 Sr Financial Assistance F              |                           |                   |               |                          |
| Regions Sweep                               | 88.16                     | 88.16             |               |                          |
| 2011 Senior Lien Project Fund               |                           |                   |               |                          |
| TexSTAR                                     | 119.66                    |                   |               |                          |
| Regions Sweep                               | 1,425.67                  | 40.04= =00.00     |               |                          |
| Agencies                                    | 10,016,187.50             | 10,017,732.83     |               |                          |
|                                             | =                         | \$ 186,819,493.27 |               |                          |

#### CTRMA INVESTMENT REPORT

|                                                                    | Month Ending 2/28/14 |               |                |                         |                            |                               |                  |
|--------------------------------------------------------------------|----------------------|---------------|----------------|-------------------------|----------------------------|-------------------------------|------------------|
|                                                                    | Balance              |               | Discount       | <b>J</b>                |                            | Balance                       | Rate             |
|                                                                    | 2/1/2014             | Additions     | Amortization   | <b>Accrued Interest</b> | Withdrawals                | 2/28/2014                     | Feb 14           |
| Amount in Touches TouChen                                          |                      |               | 1              | l I                     |                            |                               |                  |
| Amount in Trustee TexStar  2011 Sub Lien Construction Fund         | 4,170,093.88         |               |                | 101.58                  |                            | 4.170.195.46                  | 0.036%           |
| 2011 Sub Lien Construction Fund 2011 Senior Lien Construction Fund | 4,170,093.88         |               |                | 101.56                  |                            | 119.66                        | 0.036%           |
| 2010 Senior Lien Construction Fund                                 | 1.19                 |               |                |                         |                            | 1.19                          | 0.036%           |
| 2010-1 Sub Liien Projects                                          | 795,664.08           |               |                | 19.38                   |                            | 795,683.46                    | 0.036%           |
| General Fund                                                       | 53.78                |               |                | 10.00                   |                            | 53.78                         | 0.036%           |
| Trustee Operating Fund                                             | 1,968,607.29         | 1,100,000.00  |                | 62.77                   |                            | 3,068,670.06                  | 0.036%           |
| Renewal and Replacement                                            | 61,318.05            | ,,            |                | 1.50                    |                            | 61,319.55                     | 0.036%           |
| TxDOT Grant Fund                                                   | 82,178.30            |               |                | 2.00                    |                            | 82,180.30                     | 0.036%           |
| Revenue Fund                                                       | 1.00                 |               |                |                         |                            | 1.00                          | 0.036%           |
| Senior Lien Debt Service Reserve Fund                              | 589,915.32           |               |                | 14.38                   |                            | 589,929.70                    | 0.036%           |
|                                                                    |                      |               |                |                         |                            |                               | 0.036%           |
|                                                                    | 7,667,952.55         | 1,100,000.00  |                | 201.61                  | 0.00                       | 8,768,154.16                  |                  |
| Amount in TexStar Operating Fund                                   | 59,796.68            |               |                | 1.43                    |                            | 59,798.11                     | 0.036%           |
| Parisma Oursen Manara Market Francis                               |                      |               |                |                         |                            |                               |                  |
| Regions Sweep Money Market Fund Operating Fund                     | 0.00                 | 1,100,000.00  |                |                         | 1,100,000.00               | 0.00                          | 0.100%           |
| 2010 Senior Lien Project Acct                                      | 125,783.22           | 1,100,000.00  |                | 10.68                   | 1,100,000.00               | 125,793.90                    | 0.100%           |
| 2011 Sub Lien Project Acct                                         | 41,365,513.55        |               |                | 3,513.23                | 555,054.74                 | 40,813,972.04                 | 0.100%           |
| 2011 Senior Lien Project Acct                                      | 0.00                 |               |                | 1,425.67                | 000,004114                 | 1,425.67                      | 0.100%           |
| 2011 Sr Financial Assistance Fund                                  | 88.15                |               |                | 0.01                    |                            | 88.16                         | 0.100%           |
| 2010 Senior DSF                                                    | 299,189.28           | 298,591.67    |                | 18.67                   |                            | 597,799.62                    | 0.100%           |
| 2011 Senior Lien Debt Service Acct                                 | 8,314,006.29         | 18,010.56     |                | 87.86                   |                            | 8,332,104.71                  | 0.100%           |
| 2011 Sub Debt Service Fund                                         | 0.00                 |               |                | 1.73                    |                            | 1.73                          | 0.100%           |
| 2013 Senior Lien Debt Service Acct                                 | 899,323.57           | 897,412.50    |                | 56.82                   |                            | 1,796,792.89                  | 0.100%           |
| 2013 Subordinate Debt Service Acct                                 | 530,641.32           | 529,475.00    |                | 32.55                   |                            | 1,060,148.87                  | 0.100%           |
| 2011 Sr Cap I Fund                                                 | 38,542.88            |               |                | 27.78                   |                            | 38,570.66                     | 0.100%           |
| 2011 Sub Debt CAP I                                                | 444.47               |               |                | 6.51                    |                            | 450.98                        | 0.100%           |
| TxDOT Grant Fund                                                   | 620,581.73           | 3,000,000.00  |                | 30,969.18               |                            | 3,651,550.91                  | 0.100%           |
| Renewal and Replacement                                            | 600,002.30           | 0.404.507.04  |                | 50.96                   | 0.040.000.04               | 600,053.26                    | 0.100%           |
| Revenue Fund<br>General Fund                                       | 1,661,740.77         | 3,484,567.34  |                | 116.76<br>836.35        | 3,616,008.64<br>376,268.98 | 1,530,416.23<br>10,113,082.42 | 0.100%<br>0.100% |
| 2010 Sr Debt Service Reserve Fund                                  | 9,118,846.99<br>0.00 | 1,369,668.06  |                | 0.00                    | 0.00                       | 0.00                          | 0.100%           |
| 2011 Sub Debt Service Reserve Fund                                 | 2,024,426.18         |               |                | 171.94                  | 0.00                       | 2,024,598.12                  | 0.100%           |
| Senior Lien Debt Service Reserve Fund                              | 14,453,402.11        |               |                | 35,829.49               |                            | 14,489,231.60                 | 0.100%           |
| 2013 Sub Debt Service Reserve Fund                                 | 3,227,501.27         |               |                | 387.98                  |                            | 3,227,889.25                  | 0.100%           |
| MoPac Managed Lane Construction Fund                               | 26,555,320.95        |               |                | 2,276.68                | 1,017,744.63               | 25,539,853.00                 | 0.100%           |
|                                                                    | 109,835,355.03       | 10,697,725.13 | 0.00           | 75,820.85               | 6,665,076.99               | 113,943,824.02                |                  |
|                                                                    | 1                    |               |                |                         |                            |                               |                  |
| Amount in Fed Agencies and Treasuries                              |                      |               |                |                         |                            |                               |                  |
| Amortized Principal                                                | 59,088,268.28        |               | (40,551.30)    |                         |                            | 59,047,716.98                 |                  |
| Accrued Interest                                                   | ,                    |               | ( -,,          | 25,928.34               |                            | , , , , ,                     |                  |
| 7 tool dod intoloot                                                | 59,088,268.28        | 0.00          | (40,551.30)    | 20,020.04               | 0.00                       | 59,047,716.98                 |                  |
|                                                                    | 55,555,256.26        | 3.00          | (40,001.00)    | <u> </u>                | 3.00                       | 33,041,113.30                 |                  |
| Certificates of Deposit                                            | 8,000,000.00         |               |                | I                       | 3,000,000.00               | 5,000,000.00                  |                  |
| Total in Pools                                                     | 7,727,749.23         | 1,100,000.00  |                | 203.04                  | 0.00                       | 8,827,952.27                  |                  |
| Total in Money Market                                              | 109,835,355.03       | 10,697,725.13 |                | 75,820.85               | 6,665,076.99               | 113,943,824.02                |                  |
| Total in Fed Agencies                                              | 59,088,268.28        | 0.00          | (40,551.30)    |                         | 0.00                       | 59,047,716.98                 |                  |
| Total Investoria                                                   | 404.054.050.54       | 44 707 707 10 | (40 == 4 0 = 1 | 70.000.00               | 0.005.070.00               | 400.040.400.5=                |                  |
| Total Invested                                                     | 184,651,372.54       | 11,797,725.13 | (40,551.30)    | 76,023.89               | 9,665,076.99               | 186,819,493.27                |                  |