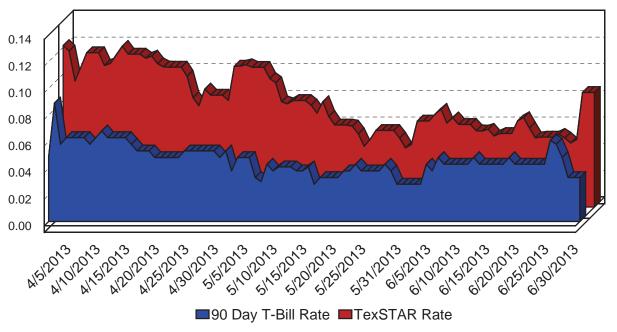

## Central Texas Regional Mobility Authority Balance Sheet

|                                            | Balance                               | e Sheet                      |                   |                              |
|--------------------------------------------|---------------------------------------|------------------------------|-------------------|------------------------------|
| As of                                      | June 30,                              | 2013                         | June 30,          | 2012                         |
| Acceto                                     |                                       |                              |                   |                              |
| Assets                                     |                                       |                              |                   |                              |
| Current Assets                             |                                       |                              |                   |                              |
| Cash in Regions Operating Account          | 773,079                               |                              | 128,762           |                              |
| Cash In TexSTAR                            | 345,711                               |                              | 14,035            |                              |
| Regions Payroll Account                    | 21,543                                |                              | 6,776             |                              |
| Restricted cash/cash equivalents           | ,                                     |                              | ,                 |                              |
| Fidelity Government MMA                    | 125,217,295                           |                              | 45,098,220        |                              |
| Restricted Cash-TexStar                    | 23,657,818                            |                              | 55,402,454        |                              |
| Overpayment accounts                       | 32,994                                |                              | 30,664            |                              |
| Total Cash and Cash Equivalents            | · · · · · · · · · · · · · · · · · · · | 150,048,440                  | · · ·             | 100,680,911                  |
| Accounts Receivable                        | 226 062                               | , ,                          | 205.092           | , ,                          |
|                                            | 236,063<br>0                          |                              | 205,082           |                              |
| Due From Employees Due From Other Funds    |                                       |                              | (357)             |                              |
| Due From TTA                               | 214,060                               |                              | 135,429           |                              |
| Due From NTTA                              | 1,308,875                             |                              | 457,666<br>52,605 |                              |
| Due From HCTRA                             | 90,741                                |                              | 52,695            |                              |
| Due From TxDOT                             | 229,783                               |                              | 80,668            |                              |
| Due From Federal Government                | 32,538,130                            |                              | 1,852,645         |                              |
|                                            | 0                                     |                              | 11,079,369        |                              |
| Interest Receivable                        | 216,923                               | 24.024.575                   | 477,627           | 44.040.005                   |
| Total Receivables                          |                                       | 34,834,575                   |                   | 14,340,825                   |
| Short Term Investments                     | 0                                     |                              | 4.540.047         |                              |
| Treasuries                                 | 0                                     |                              | 4,549,017         |                              |
|                                            |                                       |                              |                   |                              |
| Short Term Investments                     |                                       | 96,537,752                   |                   | 193,742,684                  |
| Other Current Assets                       |                                       |                              |                   |                              |
| Prepaid Insurance                          | _                                     | 26,034                       | _                 | 15,922                       |
| Total Current Assets                       |                                       | 281,471,644                  |                   | 308,780,343                  |
| Construction Work In Process               |                                       | 302,203,817                  |                   | 364,920,775                  |
| Construction Work in Frocess               |                                       | 302,203,017                  |                   | 304,320,773                  |
| Fixed Assets                               |                                       |                              |                   |                              |
| Computers(net)                             |                                       | 20,340                       |                   | 27,774                       |
| Computer Software(net)                     |                                       | 20,340                       |                   | 137,355                      |
| Furniture and Fixtures(net)                |                                       | 0                            |                   | 11,909                       |
| Equipment(net)                             |                                       | 21,134                       |                   | 38,968                       |
| Autos and Trucks(net)                      |                                       | 14,371                       |                   | 21,270                       |
| Buildings and Toll Facilities(net)         |                                       | 6,009,891                    |                   | 6,167,573                    |
| Highways and Bridges(net)                  |                                       | 324,742,982                  |                   | 172,752,315                  |
| Communication Equipment(net)               |                                       | 768,118                      |                   | 951,443                      |
| Toll Equipment(net)                        |                                       | 12,188,022                   |                   | 2,083,573                    |
| Signs(net)                                 |                                       | 8,791,517                    |                   | 4,933,836                    |
| Land Improvements(net)                     |                                       | 3,814,884                    |                   | 1,112,550                    |
| , ,                                        |                                       | 46,458,304                   |                   |                              |
| Right of Way                               |                                       | , ,                          |                   | 24,683,553                   |
| Leasehold Improvements  Total Fixed Assets | _                                     | 71,337<br><b>402,900,900</b> | _                 | 57,898<br><b>212,980,017</b> |
| Total Fixed Assets                         |                                       | 402,900,900                  |                   | 212,900,017                  |
|                                            |                                       |                              |                   |                              |
| Long Term Investments                      |                                       |                              |                   |                              |
|                                            |                                       |                              |                   |                              |
| Other Assets                               |                                       |                              |                   |                              |
| Other Assets                               |                                       | •                            |                   | 0.044                        |
| Security Deposits                          |                                       | 0                            |                   | 8,644                        |
| Intangible Assets                          |                                       | 20,070,950                   |                   | 650                          |
| Total Bond Issuance Costs                  | _                                     | 9,654,850                    | _                 | 15,100,301                   |
| Total Assets                               |                                       | 1,016,302,162                |                   | 919,936,643                  |
|                                            | =                                     |                              | =                 |                              |