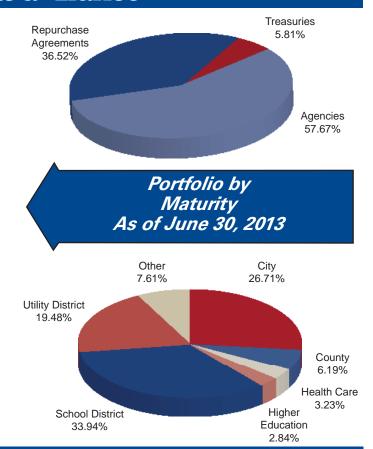

## Central Texas Regional Mobility Authority Balance Sheet

|                                            | Balance                               | e Sheet                      |                   |                              |
|--------------------------------------------|---------------------------------------|------------------------------|-------------------|------------------------------|
| As of                                      | June 30,                              | 2013                         | June 30,          | 2012                         |
| Acceto                                     |                                       |                              |                   |                              |
| Assets                                     |                                       |                              |                   |                              |
| Current Assets                             |                                       |                              |                   |                              |
| Cash in Regions Operating Account          | 773,079                               |                              | 128,762           |                              |
| Cash In TexSTAR                            | 345,711                               |                              | 14,035            |                              |
| Regions Payroll Account                    | 21,543                                |                              | 6,776             |                              |
| Restricted cash/cash equivalents           | ,                                     |                              | ,                 |                              |
| Fidelity Government MMA                    | 125,217,295                           |                              | 45,098,220        |                              |
| Restricted Cash-TexStar                    | 23,657,818                            |                              | 55,402,454        |                              |
| Overpayment accounts                       | 32,994                                |                              | 30,664            |                              |
| Total Cash and Cash Equivalents            | · · · · · · · · · · · · · · · · · · · | 150,048,440                  | · · ·             | 100,680,911                  |
| Accounts Receivable                        | 226 062                               | , ,                          | 205.092           | , ,                          |
|                                            | 236,063<br>0                          |                              | 205,082           |                              |
| Due From Employees Due From Other Funds    |                                       |                              | (357)             |                              |
| Due From TTA                               | 214,060                               |                              | 135,429           |                              |
| Due From NTTA                              | 1,308,875                             |                              | 457,666<br>52,605 |                              |
| Due From HCTRA                             | 90,741                                |                              | 52,695            |                              |
| Due From TxDOT                             | 229,783                               |                              | 80,668            |                              |
| Due From Federal Government                | 32,538,130                            |                              | 1,852,645         |                              |
|                                            | 0                                     |                              | 11,079,369        |                              |
| Interest Receivable                        | 216,923                               | 24.024.575                   | 477,627           | 44.040.005                   |
| Total Receivables                          |                                       | 34,834,575                   |                   | 14,340,825                   |
| Short Term Investments                     | 0                                     |                              | 4.540.047         |                              |
| Treasuries                                 | 0                                     |                              | 4,549,017         |                              |
|                                            |                                       |                              |                   |                              |
| Short Term Investments                     |                                       | 96,537,752                   |                   | 193,742,684                  |
| Other Current Assets                       |                                       |                              |                   |                              |
| Prepaid Insurance                          | _                                     | 26,034                       | _                 | 15,922                       |
| Total Current Assets                       |                                       | 281,471,644                  |                   | 308,780,343                  |
| Construction Work In Process               |                                       | 302,203,817                  |                   | 364,920,775                  |
| Construction Work in Frocess               |                                       | 302,203,017                  |                   | 304,320,773                  |
| Fixed Assets                               |                                       |                              |                   |                              |
| Computers(net)                             |                                       | 20,340                       |                   | 27,774                       |
| Computer Software(net)                     |                                       | 20,340                       |                   | 137,355                      |
| Furniture and Fixtures(net)                |                                       | 0                            |                   | 11,909                       |
| Equipment(net)                             |                                       | 21,134                       |                   | 38,968                       |
| Autos and Trucks(net)                      |                                       | 14,371                       |                   | 21,270                       |
| Buildings and Toll Facilities(net)         |                                       | 6,009,891                    |                   | 6,167,573                    |
| Highways and Bridges(net)                  |                                       | 324,742,982                  |                   | 172,752,315                  |
| Communication Equipment(net)               |                                       | 768,118                      |                   | 951,443                      |
| Toll Equipment(net)                        |                                       | 12,188,022                   |                   | 2,083,573                    |
| Signs(net)                                 |                                       | 8,791,517                    |                   | 4,933,836                    |
| Land Improvements(net)                     |                                       | 3,814,884                    |                   | 1,112,550                    |
| , ,                                        |                                       | 46,458,304                   |                   |                              |
| Right of Way                               |                                       | , ,                          |                   | 24,683,553                   |
| Leasehold Improvements  Total Fixed Assets | _                                     | 71,337<br><b>402,900,900</b> | _                 | 57,898<br><b>212,980,017</b> |
| Total Fixed Assets                         |                                       | 402,900,900                  |                   | 212,900,017                  |
|                                            |                                       |                              |                   |                              |
| Long Term Investments                      |                                       |                              |                   |                              |
|                                            |                                       |                              |                   |                              |
| Other Assets                               |                                       |                              |                   |                              |
| Other Assets                               |                                       | •                            |                   | 0.044                        |
| Security Deposits                          |                                       | 0                            |                   | 8,644                        |
| Intangible Assets                          |                                       | 20,070,950                   |                   | 650                          |
| Total Bond Issuance Costs                  | _                                     | 9,654,850                    | _                 | 15,100,301                   |
| Total Assets                               |                                       | 1,016,302,162                |                   | 919,936,643                  |
|                                            | =                                     |                              | =                 |                              |