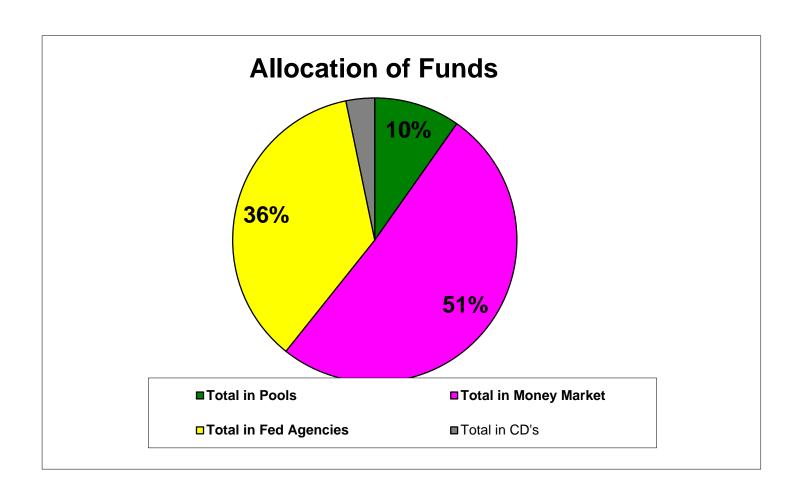

## Central Texas Regional Mobility Authority Balance Sheet

|                                            | Balance                               | e Sheet                      |                   |                              |
|--------------------------------------------|---------------------------------------|------------------------------|-------------------|------------------------------|
| As of                                      | June 30,                              | 2013                         | June 30,          | 2012                         |
| Acceto                                     |                                       |                              |                   |                              |
| Assets                                     |                                       |                              |                   |                              |
| Current Assets                             |                                       |                              |                   |                              |
| Cash in Regions Operating Account          | 773,079                               |                              | 128,762           |                              |
| Cash In TexSTAR                            | 345,711                               |                              | 14,035            |                              |
| Regions Payroll Account                    | 21,543                                |                              | 6,776             |                              |
| Restricted cash/cash equivalents           | ,                                     |                              | ,                 |                              |
| Fidelity Government MMA                    | 125,217,295                           |                              | 45,098,220        |                              |
| Restricted Cash-TexStar                    | 23,657,818                            |                              | 55,402,454        |                              |
| Overpayment accounts                       | 32,994                                |                              | 30,664            |                              |
| Total Cash and Cash Equivalents            | · · · · · · · · · · · · · · · · · · · | 150,048,440                  | · · ·             | 100,680,911                  |
| Accounts Receivable                        | 226 062                               | , ,                          | 205.092           | , ,                          |
|                                            | 236,063<br>0                          |                              | 205,082           |                              |
| Due From Employees Due From Other Funds    |                                       |                              | (357)             |                              |
| Due From TTA                               | 214,060                               |                              | 135,429           |                              |
| Due From NTTA                              | 1,308,875                             |                              | 457,666<br>52,605 |                              |
| Due From HCTRA                             | 90,741                                |                              | 52,695            |                              |
| Due From TxDOT                             | 229,783                               |                              | 80,668            |                              |
| Due From Federal Government                | 32,538,130                            |                              | 1,852,645         |                              |
|                                            | 0                                     |                              | 11,079,369        |                              |
| Interest Receivable                        | 216,923                               | 24.024.575                   | 477,627           | 44.040.005                   |
| Total Receivables                          |                                       | 34,834,575                   |                   | 14,340,825                   |
| Short Term Investments                     | 0                                     |                              | 4.540.047         |                              |
| Treasuries                                 | 0                                     |                              | 4,549,017         |                              |
|                                            |                                       |                              |                   |                              |
| Short Term Investments                     |                                       | 96,537,752                   |                   | 193,742,684                  |
| Other Current Assets                       |                                       |                              |                   |                              |
| Prepaid Insurance                          | _                                     | 26,034                       | _                 | 15,922                       |
| Total Current Assets                       |                                       | 281,471,644                  |                   | 308,780,343                  |
| Construction Work In Process               |                                       | 302,203,817                  |                   | 364,920,775                  |
| Construction Work in Frocess               |                                       | 302,203,017                  |                   | 304,320,773                  |
| Fixed Assets                               |                                       |                              |                   |                              |
| Computers(net)                             |                                       | 20,340                       |                   | 27,774                       |
| Computer Software(net)                     |                                       | 20,340                       |                   | 137,355                      |
| Furniture and Fixtures(net)                |                                       | 0                            |                   | 11,909                       |
| Equipment(net)                             |                                       | 21,134                       |                   | 38,968                       |
| Autos and Trucks(net)                      |                                       | 14,371                       |                   | 21,270                       |
| Buildings and Toll Facilities(net)         |                                       | 6,009,891                    |                   | 6,167,573                    |
| Highways and Bridges(net)                  |                                       | 324,742,982                  |                   | 172,752,315                  |
| Communication Equipment(net)               |                                       | 768,118                      |                   | 951,443                      |
| Toll Equipment(net)                        |                                       | 12,188,022                   |                   | 2,083,573                    |
| Signs(net)                                 |                                       | 8,791,517                    |                   | 4,933,836                    |
| Land Improvements(net)                     |                                       | 3,814,884                    |                   | 1,112,550                    |
| , ,                                        |                                       | 46,458,304                   |                   |                              |
| Right of Way                               |                                       | , ,                          |                   | 24,683,553                   |
| Leasehold Improvements  Total Fixed Assets | _                                     | 71,337<br><b>402,900,900</b> | _                 | 57,898<br><b>212,980,017</b> |
| Total Fixed Assets                         |                                       | 402,900,900                  |                   | 212,900,017                  |
|                                            |                                       |                              |                   |                              |
| Long Term Investments                      |                                       |                              |                   |                              |
|                                            |                                       |                              |                   |                              |
| Other Assets                               |                                       |                              |                   |                              |
| Other Assets                               |                                       | •                            |                   | 0.044                        |
| Security Deposits                          |                                       | 0                            |                   | 8,644                        |
| Intangible Assets                          |                                       | 20,070,950                   |                   | 650                          |
| Total Bond Issuance Costs                  | _                                     | 9,654,850                    | _                 | 15,100,301                   |
| Total Assets                               |                                       | 1,016,302,162                |                   | 919,936,643                  |
|                                            | =                                     |                              | =                 |                              |