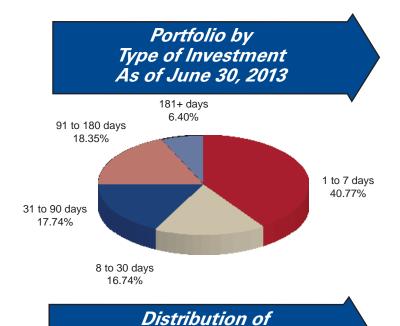

## Central Texas Regional Mobility Authority Balance Sheet

|                                            | Balance                               | e Sheet                      |                   |                              |
|--------------------------------------------|---------------------------------------|------------------------------|-------------------|------------------------------|
| As of                                      | June 30,                              | 2013                         | June 30,          | 2012                         |
| Acceto                                     |                                       |                              |                   |                              |
| Assets                                     |                                       |                              |                   |                              |
| Current Assets                             |                                       |                              |                   |                              |
| Cash in Regions Operating Account          | 773,079                               |                              | 128,762           |                              |
| Cash In TexSTAR                            | 345,711                               |                              | 14,035            |                              |
| Regions Payroll Account                    | 21,543                                |                              | 6,776             |                              |
| Restricted cash/cash equivalents           | ,                                     |                              | ,                 |                              |
| Fidelity Government MMA                    | 125,217,295                           |                              | 45,098,220        |                              |
| Restricted Cash-TexStar                    | 23,657,818                            |                              | 55,402,454        |                              |
| Overpayment accounts                       | 32,994                                |                              | 30,664            |                              |
| Total Cash and Cash Equivalents            | · · · · · · · · · · · · · · · · · · · | 150,048,440                  | · · ·             | 100,680,911                  |
| Accounts Receivable                        | 226 062                               | , ,                          | 205.092           | , ,                          |
|                                            | 236,063<br>0                          |                              | 205,082           |                              |
| Due From Employees Due From Other Funds    |                                       |                              | (357)             |                              |
| Due From TTA                               | 214,060                               |                              | 135,429           |                              |
| Due From NTTA                              | 1,308,875                             |                              | 457,666<br>52,605 |                              |
| Due From HCTRA                             | 90,741                                |                              | 52,695            |                              |
| Due From TxDOT                             | 229,783                               |                              | 80,668            |                              |
| Due From Federal Government                | 32,538,130                            |                              | 1,852,645         |                              |
|                                            | 0                                     |                              | 11,079,369        |                              |
| Interest Receivable                        | 216,923                               | 24.024.575                   | 477,627           | 44.040.005                   |
| Total Receivables                          |                                       | 34,834,575                   |                   | 14,340,825                   |
| Short Term Investments                     | 0                                     |                              | 4.540.047         |                              |
| Treasuries                                 | 0                                     |                              | 4,549,017         |                              |
|                                            |                                       |                              |                   |                              |
| Short Term Investments                     |                                       | 96,537,752                   |                   | 193,742,684                  |
| Other Current Assets                       |                                       |                              |                   |                              |
| Prepaid Insurance                          | _                                     | 26,034                       | _                 | 15,922                       |
| Total Current Assets                       |                                       | 281,471,644                  |                   | 308,780,343                  |
| Construction Work In Process               |                                       | 302,203,817                  |                   | 364,920,775                  |
| Construction Work in Frocess               |                                       | 302,203,017                  |                   | 304,320,773                  |
| Fixed Assets                               |                                       |                              |                   |                              |
| Computers(net)                             |                                       | 20,340                       |                   | 27,774                       |
| Computer Software(net)                     |                                       | 20,340                       |                   | 137,355                      |
| Furniture and Fixtures(net)                |                                       | 0                            |                   | 11,909                       |
| Equipment(net)                             |                                       | 21,134                       |                   | 38,968                       |
| Autos and Trucks(net)                      |                                       | 14,371                       |                   | 21,270                       |
| Buildings and Toll Facilities(net)         |                                       | 6,009,891                    |                   | 6,167,573                    |
| Highways and Bridges(net)                  |                                       | 324,742,982                  |                   | 172,752,315                  |
| Communication Equipment(net)               |                                       | 768,118                      |                   | 951,443                      |
| Toll Equipment(net)                        |                                       | 12,188,022                   |                   | 2,083,573                    |
| Signs(net)                                 |                                       | 8,791,517                    |                   | 4,933,836                    |
| Land Improvements(net)                     |                                       | 3,814,884                    |                   | 1,112,550                    |
| , ,                                        |                                       | 46,458,304                   |                   |                              |
| Right of Way                               |                                       | , ,                          |                   | 24,683,553                   |
| Leasehold Improvements  Total Fixed Assets | _                                     | 71,337<br><b>402,900,900</b> | _                 | 57,898<br><b>212,980,017</b> |
| Total Fixed Assets                         |                                       | 402,900,900                  |                   | 212,900,017                  |
|                                            |                                       |                              |                   |                              |
| Long Term Investments                      |                                       |                              |                   |                              |
|                                            |                                       |                              |                   |                              |
| Other Assets                               |                                       |                              |                   |                              |
| Other Assets                               |                                       | •                            |                   | 0.044                        |
| Security Deposits                          |                                       | 0                            |                   | 8,644                        |
| Intangible Assets                          |                                       | 20,070,950                   |                   | 650                          |
| Total Bond Issuance Costs                  | _                                     | 9,654,850                    | _                 | 15,100,301                   |
| Total Assets                               |                                       | 1,016,302,162                |                   | 919,936,643                  |
|                                            | =                                     |                              | =                 |                              |