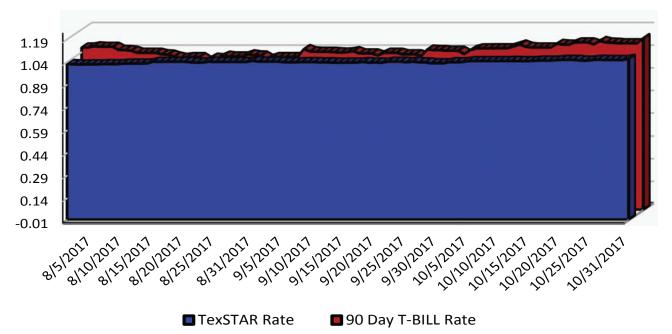

### INVESTMENTS by FUND

Balance October 31, 2017

**TexSTAR** 

Goldman Sachs Agencies & Treasury Notes 209,526,928.84 122,503,336.86 101,359,477.75

\$ 433,389,743.45

|                                                                | <u> </u>                       | 433,389,743.45   |
|----------------------------------------------------------------|--------------------------------|------------------|
| Goldman Sachs                                                  | 912,058.76                     | 912,058.76       |
| Goldman Sachs 45SW Trust Account Travis County                 | -                              | -                |
| Goldman Sachs 45SW Trust Account Hays County                   | 4,080,000.00                   | 4,080,000.00     |
| 45SW Project Fund                                              |                                |                  |
| RIF Goldman Sachs                                              | 2,001,544.58                   | 2,001,544.58     |
| Goldman Sachs TexSTAR                                          | 1,727,823.03<br>3,013,896.53   | 4,741,719.56     |
| TexSTAR 183S Utility Custody Deposit                           | 23,132,621.19                  |                  |
| Goldman Sachs                                                  | 1,001.55                       | 23,133,622.74    |
| Goldman Sachs 2011 Sr Financial Assistance Fund                | 808,358.74                     | 19,835,542.72    |
| 2015 SIB Project Account  TexSTAR                              | 19,027,183.98                  |                  |
| Goldman Sachs                                                  | 710,126.44                     | 29,750,792.09    |
| 2015 State Highway Fund Project Account  TexSTAR               | 29,040,665.65                  |                  |
| Goldman Sachs                                                  | 50,512.87                      | 50,512.87        |
| Treasury Notes 2015 TIFIA Project Account                      |                                | 43,400,039.14    |
| Goldman Sachs                                                  | 24,234,769.11                  |                  |
| 2015A Project Account  TexSTAR                                 | 19,165,270.03                  |                  |
| TexSTAR                                                        | 7,611,919.52                   | 40,403,033.23    |
| Goldman Sachs Agencies                                         | 785,083.02<br>32,066,832.69    | 40,463,835.23    |
| Goldman Sachs 2015B Project Account                            | 32,889,392.70                  | 32,889,392.70    |
| MoPac Construction Fund                                        |                                | ·                |
| MoPac Revenue Fund Goldman Sachs                               | 196,407.53                     | 196,407.53       |
| Goldman Sachs                                                  | 2,361,061.41                   | 2,361,061.41     |
| Agencies 71E Revenue Fund                                      |                                | 8,532,066.48     |
| TexSTAR Goldman Sachs                                          | 5,042,720.26<br>3,489,346.22   |                  |
| 2013 Sub Debt Service Reserve Fund                             | 5.040.700.00                   |                  |
| Agencies                                                       | 4,401,732.50                   | 46,993,005.28    |
| TexSTAR Goldman Sachs                                          | 25,214,528.54<br>17,376,744.24 |                  |
| Goldman Sachs General Fund                                     | 1,358,626.80                   | 1,358,626.80     |
| Revenue Fund                                                   | •                              |                  |
| TexSTAR-Trustee Goldman Sachs                                  | 2,055,818.91<br>66,712.50      | 3,181,038.63     |
| TexSTAR                                                        | 1,058,507.22                   |                  |
| Goldman Sachs Operating Fund                                   | 1,658,618.93                   | 1,658,618.93     |
| Agencies<br>2016 Sub Lein Rev Refunding DSR                    | 4,997,083.33                   |                  |
| Goldman Sachs                                                  | 1,448,178.40                   | 6,445,261.73     |
| Goldman Sachs 2016 Sub Lien Rev Refunding Debt Service Account | 7,000,411.92                   | 7,000,411.92     |
| 2016 Sr Lien Rev Refunding Debt Service Account                | 1,148,433.48                   | 1,148,433.48     |
| 2015B Debt Service Account Goldman Sachs                       | 4 440 400 40                   | 4 440 400 40     |
| 2015A Debt Service Account  Goldman Sachs                      | 3.30                           | 3.30             |
| TexSTAR                                                        | 50,406,701.43                  | ,                |
| 2015 Sr Capitalized Interest Goldman Sachs                     | 3,155,495.74                   | 53,562,197.17    |
| Goldman Sachs                                                  | 2,530,160.75                   | 2,530,160.75     |
| Goldman Sachs 2013 Sub Debt Service Account                    | 5,572,059.97                   | 5,572,059.97     |
| 2013 Sr Debt Service Acct                                      | 754,652.53                     | 754,652.53       |
| 2011 Debt Service Acct Goldman Sachs                           | 754.050.50                     | ·                |
| Goldman Sachs TexSTAR                                          | 212,569.97<br>-                | 212,569.97       |
| 2010 Senior Lien DSF                                           | 040.500.67                     |                  |
| Goldman Sachs<br>Agencies                                      | 5,306,295.80<br>59,893,829.23  | 80,308,808.81    |
| TexSTAR                                                        | 15,108,683.78                  |                  |
| Agencies Senior Debt Service Reserve Fund                      |                                | 9,617,913.65     |
| Goldman Sachs                                                  | 477,420.17                     |                  |
| Grant Fund TexSTAR                                             | 9,140,493.48                   |                  |
| Agencies                                                       | 100,400.40                     | 697,384.72       |
| TexSTAR Goldman Sachs                                          | 507,918.32<br>189,466.40       |                  |
| Renewal & Replacement Fund                                     | C                              | October 31, 2017 |
|                                                                | _                              | \ataba= 04 004=  |