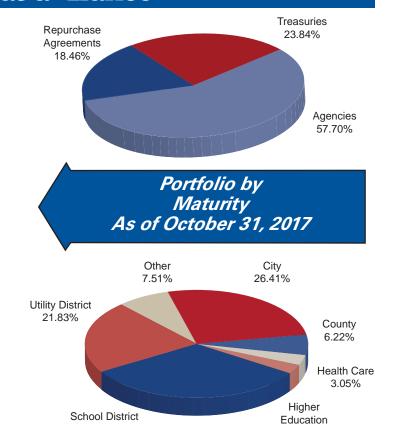

### INVESTMENTS by FUND

Balance October 31, 2017

**TexSTAR** 

Goldman Sachs Agencies & Treasury Notes 209,526,928.84 122,503,336.86 101,359,477.75

\$ 433,389,743.45

|                                                                | <u> </u>                       | 433,389,743.45   |
|----------------------------------------------------------------|--------------------------------|------------------|
| Goldman Sachs                                                  | 912,058.76                     | 912,058.76       |
| Goldman Sachs 45SW Trust Account Travis County                 | -                              | -                |
| Goldman Sachs 45SW Trust Account Hays County                   | 4,080,000.00                   | 4,080,000.00     |
| 45SW Project Fund                                              |                                |                  |
| RIF Goldman Sachs                                              | 2,001,544.58                   | 2,001,544.58     |
| Goldman Sachs TexSTAR                                          | 1,727,823.03<br>3,013,896.53   | 4,741,719.56     |
| TexSTAR 183S Utility Custody Deposit                           | 23,132,621.19                  |                  |
| Goldman Sachs                                                  | 1,001.55                       | 23,133,622.74    |
| Goldman Sachs 2011 Sr Financial Assistance Fund                | 808,358.74                     | 19,835,542.72    |
| 2015 SIB Project Account  TexSTAR                              | 19,027,183.98                  |                  |
| Goldman Sachs                                                  | 710,126.44                     | 29,750,792.09    |
| 2015 State Highway Fund Project Account  TexSTAR               | 29,040,665.65                  |                  |
| Goldman Sachs                                                  | 50,512.87                      | 50,512.87        |
| Treasury Notes 2015 TIFIA Project Account                      |                                | 43,400,039.14    |
| Goldman Sachs                                                  | 24,234,769.11                  |                  |
| 2015A Project Account  TexSTAR                                 | 19,165,270.03                  |                  |
| TexSTAR                                                        | 7,611,919.52                   | 40,403,033.23    |
| Goldman Sachs Agencies                                         | 785,083.02<br>32,066,832.69    | 40,463,835.23    |
| Goldman Sachs 2015B Project Account                            | 32,889,392.70                  | 32,889,392.70    |
| MoPac Construction Fund                                        |                                | ·                |
| MoPac Revenue Fund Goldman Sachs                               | 196,407.53                     | 196,407.53       |
| Goldman Sachs                                                  | 2,361,061.41                   | 2,361,061.41     |
| Agencies 71E Revenue Fund                                      |                                | 8,532,066.48     |
| TexSTAR Goldman Sachs                                          | 5,042,720.26<br>3,489,346.22   |                  |
| 2013 Sub Debt Service Reserve Fund                             | 5.040.700.00                   |                  |
| Agencies                                                       | 4,401,732.50                   | 46,993,005.28    |
| TexSTAR Goldman Sachs                                          | 25,214,528.54<br>17,376,744.24 |                  |
| Goldman Sachs General Fund                                     | 1,358,626.80                   | 1,358,626.80     |
| Revenue Fund                                                   | •                              |                  |
| TexSTAR-Trustee Goldman Sachs                                  | 2,055,818.91<br>66,712.50      | 3,181,038.63     |
| TexSTAR                                                        | 1,058,507.22                   |                  |
| Goldman Sachs Operating Fund                                   | 1,658,618.93                   | 1,658,618.93     |
| Agencies<br>2016 Sub Lein Rev Refunding DSR                    | 4,997,083.33                   |                  |
| Goldman Sachs                                                  | 1,448,178.40                   | 6,445,261.73     |
| Goldman Sachs 2016 Sub Lien Rev Refunding Debt Service Account | 7,000,411.92                   | 7,000,411.92     |
| 2016 Sr Lien Rev Refunding Debt Service Account                | 1,148,433.48                   | 1,148,433.48     |
| 2015B Debt Service Account Goldman Sachs                       | 4 440 400 40                   | 4 440 400 40     |
| 2015A Debt Service Account  Goldman Sachs                      | 3.30                           | 3.30             |
| TexSTAR                                                        | 50,406,701.43                  | ,                |
| 2015 Sr Capitalized Interest Goldman Sachs                     | 3,155,495.74                   | 53,562,197.17    |
| Goldman Sachs                                                  | 2,530,160.75                   | 2,530,160.75     |
| Goldman Sachs 2013 Sub Debt Service Account                    | 5,572,059.97                   | 5,572,059.97     |
| 2013 Sr Debt Service Acct                                      | 754,652.53                     | 754,652.53       |
| 2011 Debt Service Acct Goldman Sachs                           | 754.050.50                     | ·                |
| Goldman Sachs TexSTAR                                          | 212,569.97<br>-                | 212,569.97       |
| 2010 Senior Lien DSF                                           | 040.500.67                     |                  |
| Goldman Sachs<br>Agencies                                      | 5,306,295.80<br>59,893,829.23  | 80,308,808.81    |
| TexSTAR                                                        | 15,108,683.78                  |                  |
| Agencies Senior Debt Service Reserve Fund                      |                                | 9,617,913.65     |
| Goldman Sachs                                                  | 477,420.17                     |                  |
| Grant Fund TexSTAR                                             | 9,140,493.48                   |                  |
| Agencies                                                       | 100,400.40                     | 697,384.72       |
| TexSTAR Goldman Sachs                                          | 507,918.32<br>189,466.40       |                  |
| Renewal & Replacement Fund                                     | C                              | October 31, 2017 |
|                                                                | _                              | \ataba= 04 004=  |