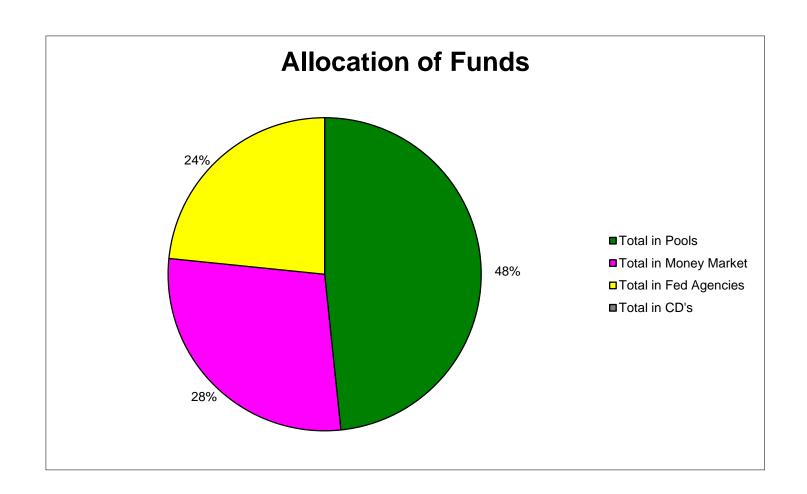

### INVESTMENTS by FUND

Balance October 31, 2017

**TexSTAR** 

Goldman Sachs Agencies & Treasury Notes 209,526,928.84 122,503,336.86 101,359,477.75

\$ 433,389,743.45

|                                                                | <u> </u>                       | 433,389,743.45   |
|----------------------------------------------------------------|--------------------------------|------------------|
| Goldman Sachs                                                  | 912,058.76                     | 912,058.76       |
| Goldman Sachs 45SW Trust Account Travis County                 | -                              | -                |
| Goldman Sachs 45SW Trust Account Hays County                   | 4,080,000.00                   | 4,080,000.00     |
| 45SW Project Fund                                              |                                |                  |
| RIF Goldman Sachs                                              | 2,001,544.58                   | 2,001,544.58     |
| Goldman Sachs TexSTAR                                          | 1,727,823.03<br>3,013,896.53   | 4,741,719.56     |
| TexSTAR 183S Utility Custody Deposit                           | 23,132,621.19                  |                  |
| Goldman Sachs                                                  | 1,001.55                       | 23,133,622.74    |
| Goldman Sachs 2011 Sr Financial Assistance Fund                | 808,358.74                     | 19,835,542.72    |
| 2015 SIB Project Account  TexSTAR                              | 19,027,183.98                  |                  |
| Goldman Sachs                                                  | 710,126.44                     | 29,750,792.09    |
| 2015 State Highway Fund Project Account  TexSTAR               | 29,040,665.65                  |                  |
| Goldman Sachs                                                  | 50,512.87                      | 50,512.87        |
| Treasury Notes 2015 TIFIA Project Account                      |                                | 43,400,039.14    |
| Goldman Sachs                                                  | 24,234,769.11                  |                  |
| 2015A Project Account  TexSTAR                                 | 19,165,270.03                  |                  |
| TexSTAR                                                        | 7,611,919.52                   | 40,403,033.23    |
| Goldman Sachs Agencies                                         | 785,083.02<br>32,066,832.69    | 40,463,835.23    |
| Goldman Sachs 2015B Project Account                            | 32,889,392.70                  | 32,889,392.70    |
| MoPac Construction Fund                                        |                                | ·                |
| MoPac Revenue Fund Goldman Sachs                               | 196,407.53                     | 196,407.53       |
| Goldman Sachs                                                  | 2,361,061.41                   | 2,361,061.41     |
| Agencies 71E Revenue Fund                                      |                                | 8,532,066.48     |
| TexSTAR Goldman Sachs                                          | 5,042,720.26<br>3,489,346.22   |                  |
| 2013 Sub Debt Service Reserve Fund                             | 5.040.700.00                   |                  |
| Agencies                                                       | 4,401,732.50                   | 46,993,005.28    |
| TexSTAR Goldman Sachs                                          | 25,214,528.54<br>17,376,744.24 |                  |
| Goldman Sachs General Fund                                     | 1,358,626.80                   | 1,358,626.80     |
| Revenue Fund                                                   | •                              |                  |
| TexSTAR-Trustee Goldman Sachs                                  | 2,055,818.91<br>66,712.50      | 3,181,038.63     |
| TexSTAR                                                        | 1,058,507.22                   |                  |
| Goldman Sachs Operating Fund                                   | 1,658,618.93                   | 1,658,618.93     |
| Agencies<br>2016 Sub Lein Rev Refunding DSR                    | 4,997,083.33                   |                  |
| Goldman Sachs                                                  | 1,448,178.40                   | 6,445,261.73     |
| Goldman Sachs 2016 Sub Lien Rev Refunding Debt Service Account | 7,000,411.92                   | 7,000,411.92     |
| 2016 Sr Lien Rev Refunding Debt Service Account                | 1,148,433.48                   | 1,148,433.48     |
| 2015B Debt Service Account Goldman Sachs                       | 4 440 400 40                   | 4 440 400 40     |
| 2015A Debt Service Account  Goldman Sachs                      | 3.30                           | 3.30             |
| TexSTAR                                                        | 50,406,701.43                  | ,                |
| 2015 Sr Capitalized Interest Goldman Sachs                     | 3,155,495.74                   | 53,562,197.17    |
| Goldman Sachs                                                  | 2,530,160.75                   | 2,530,160.75     |
| Goldman Sachs 2013 Sub Debt Service Account                    | 5,572,059.97                   | 5,572,059.97     |
| 2013 Sr Debt Service Acct                                      | 754,652.53                     | 754,652.53       |
| 2011 Debt Service Acct Goldman Sachs                           | 754.050.50                     | ·                |
| Goldman Sachs TexSTAR                                          | 212,569.97<br>-                | 212,569.97       |
| 2010 Senior Lien DSF                                           | 040.500.67                     |                  |
| Goldman Sachs<br>Agencies                                      | 5,306,295.80<br>59,893,829.23  | 80,308,808.81    |
| TexSTAR                                                        | 15,108,683.78                  |                  |
| Agencies Senior Debt Service Reserve Fund                      |                                | 9,617,913.65     |
| Goldman Sachs                                                  | 477,420.17                     |                  |
| Grant Fund TexSTAR                                             | 9,140,493.48                   |                  |
| Agencies                                                       | 100,400.40                     | 697,384.72       |
| TexSTAR Goldman Sachs                                          | 507,918.32<br>189,466.40       |                  |
| Renewal & Replacement Fund                                     | C                              | October 31, 2017 |
|                                                                | _                              | \ataba= 04 004=  |