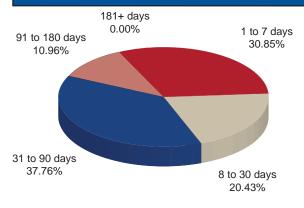

### INVESTMENTS by FUND

Balance October 31, 2017

**TexSTAR** 

Goldman Sachs Agencies & Treasury Notes 209,526,928.84 122,503,336.86 101,359,477.75

\$ 433,389,743.45

|                                                                | <u> </u>                       | 433,389,743.45   |
|----------------------------------------------------------------|--------------------------------|------------------|
| Goldman Sachs                                                  | 912,058.76                     | 912,058.76       |
| Goldman Sachs 45SW Trust Account Travis County                 | -                              | -                |
| Goldman Sachs 45SW Trust Account Hays County                   | 4,080,000.00                   | 4,080,000.00     |
| 45SW Project Fund                                              |                                |                  |
| RIF Goldman Sachs                                              | 2,001,544.58                   | 2,001,544.58     |
| Goldman Sachs TexSTAR                                          | 1,727,823.03<br>3,013,896.53   | 4,741,719.56     |
| TexSTAR 183S Utility Custody Deposit                           | 23,132,621.19                  |                  |
| Goldman Sachs                                                  | 1,001.55                       | 23,133,622.74    |
| Goldman Sachs 2011 Sr Financial Assistance Fund                | 808,358.74                     | 19,835,542.72    |
| 2015 SIB Project Account  TexSTAR                              | 19,027,183.98                  |                  |
| Goldman Sachs                                                  | 710,126.44                     | 29,750,792.09    |
| 2015 State Highway Fund Project Account  TexSTAR               | 29,040,665.65                  |                  |
| Goldman Sachs                                                  | 50,512.87                      | 50,512.87        |
| Treasury Notes 2015 TIFIA Project Account                      |                                | 43,400,039.14    |
| Goldman Sachs                                                  | 24,234,769.11                  |                  |
| 2015A Project Account  TexSTAR                                 | 19,165,270.03                  |                  |
| TexSTAR                                                        | 7,611,919.52                   | 40,403,033.23    |
| Goldman Sachs Agencies                                         | 785,083.02<br>32,066,832.69    | 40,463,835.23    |
| Goldman Sachs 2015B Project Account                            | 32,889,392.70                  | 32,889,392.70    |
| MoPac Construction Fund                                        |                                | ·                |
| MoPac Revenue Fund Goldman Sachs                               | 196,407.53                     | 196,407.53       |
| Goldman Sachs                                                  | 2,361,061.41                   | 2,361,061.41     |
| Agencies 71E Revenue Fund                                      |                                | 8,532,066.48     |
| TexSTAR Goldman Sachs                                          | 5,042,720.26<br>3,489,346.22   |                  |
| 2013 Sub Debt Service Reserve Fund                             | 5.040.700.00                   |                  |
| Agencies                                                       | 4,401,732.50                   | 46,993,005.28    |
| TexSTAR Goldman Sachs                                          | 25,214,528.54<br>17,376,744.24 |                  |
| Goldman Sachs General Fund                                     | 1,358,626.80                   | 1,358,626.80     |
| Revenue Fund                                                   | •                              |                  |
| TexSTAR-Trustee Goldman Sachs                                  | 2,055,818.91<br>66,712.50      | 3,181,038.63     |
| TexSTAR                                                        | 1,058,507.22                   |                  |
| Goldman Sachs Operating Fund                                   | 1,658,618.93                   | 1,658,618.93     |
| Agencies<br>2016 Sub Lein Rev Refunding DSR                    | 4,997,083.33                   |                  |
| Goldman Sachs                                                  | 1,448,178.40                   | 6,445,261.73     |
| Goldman Sachs 2016 Sub Lien Rev Refunding Debt Service Account | 7,000,411.92                   | 7,000,411.92     |
| 2016 Sr Lien Rev Refunding Debt Service Account                | 1,148,433.48                   | 1,148,433.48     |
| 2015B Debt Service Account Goldman Sachs                       | 4 440 400 40                   | 4 440 400 40     |
| 2015A Debt Service Account  Goldman Sachs                      | 3.30                           | 3.30             |
| TexSTAR                                                        | 50,406,701.43                  | ,                |
| 2015 Sr Capitalized Interest Goldman Sachs                     | 3,155,495.74                   | 53,562,197.17    |
| Goldman Sachs                                                  | 2,530,160.75                   | 2,530,160.75     |
| Goldman Sachs 2013 Sub Debt Service Account                    | 5,572,059.97                   | 5,572,059.97     |
| 2013 Sr Debt Service Acct                                      | 754,652.53                     | 754,652.53       |
| 2011 Debt Service Acct Goldman Sachs                           | 754.050.50                     | ·                |
| Goldman Sachs TexSTAR                                          | 212,569.97<br>-                | 212,569.97       |
| 2010 Senior Lien DSF                                           | 040.500.67                     |                  |
| Goldman Sachs<br>Agencies                                      | 5,306,295.80<br>59,893,829.23  | 80,308,808.81    |
| TexSTAR                                                        | 15,108,683.78                  |                  |
| Agencies Senior Debt Service Reserve Fund                      |                                | 9,617,913.65     |
| Goldman Sachs                                                  | 477,420.17                     |                  |
| Grant Fund TexSTAR                                             | 9,140,493.48                   |                  |
| Agencies                                                       | 100,400.40                     | 697,384.72       |
| TexSTAR Goldman Sachs                                          | 507,918.32<br>189,466.40       |                  |
| Renewal & Replacement Fund                                     | C                              | October 31, 2017 |
|                                                                | _                              | \ataba= 04 004=  |